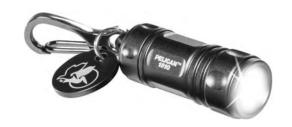

# 1810

#### Keychain Light

Flat tires, missing headphones, needle in a haystack, you name it; this new everyday personal flashlight will keep you moving through the day or night. With 16 lumens of light and a keychain attachment- it's always handy.

New Pelican 1810 LED Keychain Light: Unlock the dark.

- Twist on/off activation
- Coin Cell Batteries (included)
- Ultra Compact and Lightweight
- IPX Water Resistant