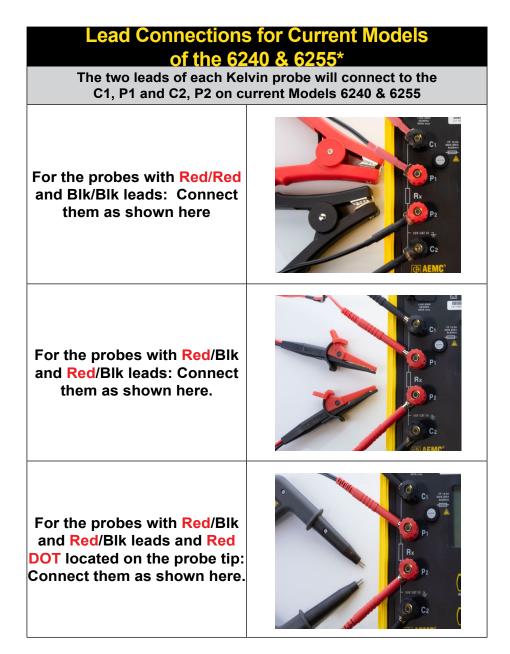

## 6240, 6250 & 6255 Lead Connection Examples The two leads of each Kelvin probe will connect to the C1, P1 and C2, P2 on the Models 6240, 6250 & 6255 For the probes with Red/Red and Blk/Blk leads: Connect them as shown here For the probes with Red/Blk and Red/Blk leads: Connect them as shown here. For the probes with **Red**/Blk and Red/Blk leads and Red **DOT** located on the probe tip: Connect them as shown here.