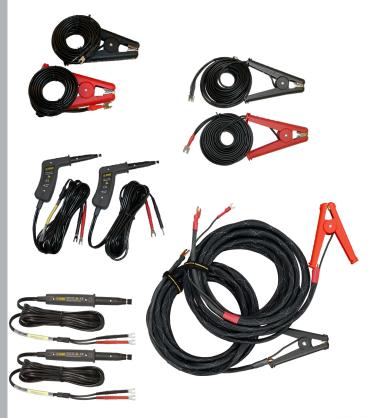

## Kelvin Probe Lead Connection

for Micro-Ohmmeters Models 6240, 6250, and 6255

**User Manual** 

ality Products Online at:

www.GlobalTestSupply.com

sales@GlobalTestSup

| 6240 & 6255 Micro-Ohmmeter Probe Sets |                       |                                        |                                              |                                                                                                                                                                                                                                                                                                                                                                                                                                                                                                                                                                                                                                                                                                                                                                                                                                                                                                                                                                                                                                                                                                                                                                                                                                                                                                                                                                                                                                                                                                                                                                                                                                                                                                                                                                                                                                                                                                                                                                                                                                                                                                                                   |
|---------------------------------------|-----------------------|----------------------------------------|----------------------------------------------|-----------------------------------------------------------------------------------------------------------------------------------------------------------------------------------------------------------------------------------------------------------------------------------------------------------------------------------------------------------------------------------------------------------------------------------------------------------------------------------------------------------------------------------------------------------------------------------------------------------------------------------------------------------------------------------------------------------------------------------------------------------------------------------------------------------------------------------------------------------------------------------------------------------------------------------------------------------------------------------------------------------------------------------------------------------------------------------------------------------------------------------------------------------------------------------------------------------------------------------------------------------------------------------------------------------------------------------------------------------------------------------------------------------------------------------------------------------------------------------------------------------------------------------------------------------------------------------------------------------------------------------------------------------------------------------------------------------------------------------------------------------------------------------------------------------------------------------------------------------------------------------------------------------------------------------------------------------------------------------------------------------------------------------------------------------------------------------------------------------------------------------|
| Probe<br>#1<br>Colors                 | Probe<br>#2<br>Colors | Probe<br>Handle<br>Colors              | Catalog #                                    | Image                                                                                                                                                                                                                                                                                                                                                                                                                                                                                                                                                                                                                                                                                                                                                                                                                                                                                                                                                                                                                                                                                                                                                                                                                                                                                                                                                                                                                                                                                                                                                                                                                                                                                                                                                                                                                                                                                                                                                                                                                                                                                                                             |
| Red/Red                               | Bik/Bik               | <mark>Red/Red</mark><br>and<br>Blk/Blk | 1017.84*<br>(10 ft)<br>2118.70*<br>(20 ft)   |                                                                                                                                                                                                                                                                                                                                                                                                                                                                                                                                                                                                                                                                                                                                                                                                                                                                                                                                                                                                                                                                                                                                                                                                                                                                                                                                                                                                                                                                                                                                                                                                                                                                                                                                                                                                                                                                                                                                                                                                                                                                                                                                   |
| Red/Red                               | Blk/Blk               | Red/Red<br>and<br>Blk/Blk              | 2118.82*<br>(10 ft)                          |                                                                                                                                                                                                                                                                                                                                                                                                                                                                                                                                                                                                                                                                                                                                                                                                                                                                                                                                                                                                                                                                                                                                                                                                                                                                                                                                                                                                                                                                                                                                                                                                                                                                                                                                                                                                                                                                                                                                                                                                                                                                                                                                   |
| Red/Blk                               | Red/Blk               | Blk w/<br>Red Dot<br>=<br>Red Lead     | 2118.73**<br>(10 ft)<br>2118.74**<br>(20 ft) | YYYYY<br>Control of the second se |
| Red/Blk                               | Red/Blk               | Red/Blk<br>and<br>Red/Blk              | 2118.79**<br>(10ft)<br>2118.80**<br>(20ft)   |                                                                                                                                                                                                                                                                                                                                                                                                                                                                                                                                                                                                                                                                                                                                                                                                                                                                                                                                                                                                                                                                                                                                                                                                                                                                                                                                                                                                                                                                                                                                                                                                                                                                                                                                                                                                                                                                                                                                                                                                                                                                                                                                   |
| Red/Blk                               | Red/Blk               | Blk w/<br>Red Dot<br>=<br>Red Lead     | 2118.77**<br>(10 ft)<br>2118.78**<br>(20 ft) |                                                                                                                                                                                                                                                                                                                                                                                                                                                                                                                                                                                                                                                                                                                                                                                                                                                                                                                                                                                                                                                                                                                                                                                                                                                                                                                                                                                                                                                                                                                                                                                                                                                                                                                                                                                                                                                                                                                                                                                                                                                                                                                                   |
| Red/Blk                               | Red/Blk               | Blk w/<br>Red Dot<br>=<br>Red Lead     | 2118.75**<br>(10ft)<br>2118.76**<br>(20 ft)  |                                                                                                                                                                                                                                                                                                                                                                                                                                                                                                                                                                                                                                                                                                                                                                                                                                                                                                                                                                                                                                                                                                                                                                                                                                                                                                                                                                                                                                                                                                                                                                                                                                                                                                                                                                                                                                                                                                                                                                                                                                                                                                                                   |

\* For use with any micro-ohmmeter that accepts fork terminal termination

\*\* For use with any micro-ohmmeter that accepts 4mm banana plugs or fork terminal termination