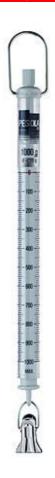

## Item no. 11000 - LightLine Spring Scale, metric, 1000 g

## **Brief product information**

Precise, ultra-light and handy Spring Scale with transparent tube and long, clear double display. Patented tare, zero-adjustment and spring suspension technology. Free turning inner tube which neither influences reading nor tare. Tare screw with incremental rotation, to avoid inadvertent adjustment. Corrosion-free components. Always ready for use, needs no batteries. A time-tested original Swiss quality product at an excellent price-performance ratio.