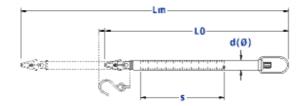

## **Technical data**

Item no. 11000 Capacity 1000 g Division 10.0 g Color dark blue Precision ± 0.3% 15 - 20% Tare (zero adjustment) < () Standard Suspension S (Scale length) 100 mm LO (Length without load) 225 mm Lm (Maximum length) 330 mm Ø (Diameter) 12.2 mm