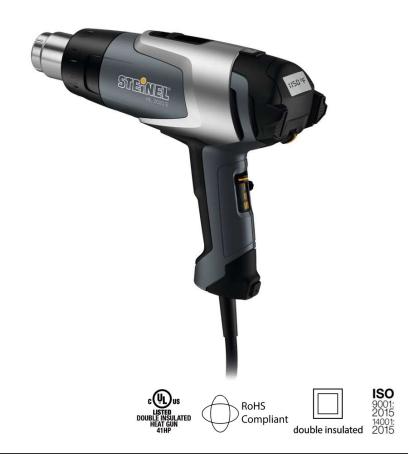

## HL 2020 E

#### **Technical Specifications**

| Voltage:<br>Output:<br>Amps:<br>Temperature:<br>Airflow rate:<br>Stages:<br>Highlights: | 120 VAC / 60Hz<br>1600 watts<br>13.3<br>120 – 1150 °F (50 – 620 °C)<br>4 / 4-8 / 6-13 cfm.<br>3<br>Higher durability (+20 %), optimized weight<br>balance, LCD-Display, heat build-up warning,<br>hanging ring, easily replaceable power cord,<br>residual heat indicator, optional temperature<br>scanner and fine dust filter |
|-----------------------------------------------------------------------------------------|---------------------------------------------------------------------------------------------------------------------------------------------------------------------------------------------------------------------------------------------------------------------------------------------------------------------------------|
| Power cord:                                                                             | Industrial grade rubber, length: 6ft                                                                                                                                                                                                                                                                                            |
| Motor:                                                                                  | Brush motor                                                                                                                                                                                                                                                                                                                     |
| Heating element:                                                                        | Ceramic heating element                                                                                                                                                                                                                                                                                                         |
| Motor lifetime:                                                                         | 600h                                                                                                                                                                                                                                                                                                                            |
| Accessories:                                                                            | Use of our standard accessories                                                                                                                                                                                                                                                                                                 |
| Dimensions:                                                                             | 9.96" x 3.37" x 7.87" (l x w x h)                                                                                                                                                                                                                                                                                               |
| Net Weight:                                                                             | 2.19 lbs (35.10 oz)                                                                                                                                                                                                                                                                                                             |
| Single Sell Pack:                                                                       | Dimensions: 10.20" x 3.54" x 9.33"                                                                                                                                                                                                                                                                                              |
| 0                                                                                       | Weight: 2.60 lbs (41.66 oz)                                                                                                                                                                                                                                                                                                     |
| Country of origin:                                                                      | Romania                                                                                                                                                                                                                                                                                                                         |
| Warranty:                                                                               | One year limited                                                                                                                                                                                                                                                                                                                |
| UPC-Code                                                                                | Prod. No.                                                                                                                                                                                                                                                                                                                       |
| 018139375500                                                                            | 110025597                                                                                                                                                                                                                                                                                                                       |