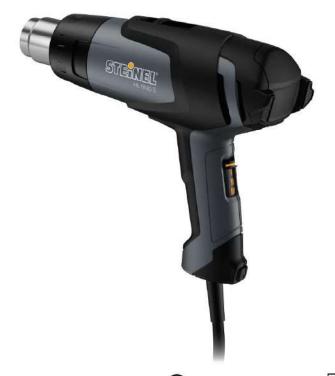

## HL 1820 S

## **Technical Specifications**

Voltage: 120 VAC / 60Hz Output: 1400 watts

Amps: 11.7

Temperature: 120 / 750 / 1100 °F (50 / 400 / 600 °C)

Airflow rate: 4 / 7 / 13 cfm.

Stages: 3

Highlights: Higher durability (+20 %) optimized weight balance

Power cord: Industrial grade rubber, length: 6ft

Motor: Brush motor

Heating element: Ceramic heating element

Motor lifetime: 600h

Accessories: Use of our standard accessories

Dimensions:  $9.96^{\circ} \times 3.33^{\circ} \times 7.87^{\circ} (I \times W \times h)$ 