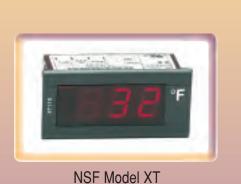

**XT11S** 

CASE: Red Lexan Rectangular (58mm x 25mm) snap-in (Drum type)
RANGE: 3 Digits:40-0-230°F or 40-0-110°C 2 Digits:40-0-99°F or 40-0-99°C
DISPLAY: 1/2" LED
POWER: 120Vac or 12Vac (230Vac optional) UL Listed, Fast-on connectors
DISPLAY UPDATE: 1 Second, 1 Minute or 3 Minutes
SENSOR LENGTH: To 99Ft.
ENVIRONMENT: Waterproof from the Front