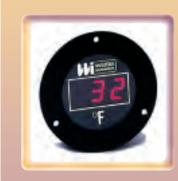

## 20DT-F

NSF Model DT

CASE: Red Lexan 2" Round Front Flange -Sonic Welded Back Plate
RANGE: 40-0-230°F or 40-0-110°C Switchable
DISPLAY: 1/2" LED
POWER: 120Vac or 12Vac (230Vac optional UL Listed, Fast-on connectors
DISPLAY UPDATE: 1 Second, 1 Minute or 3 Minutes
SENSOR LENGTH: To 99Ft.
ENVIRONMENT: Waterproof from the Front OPTIONS: U-Clamp Case, Model 20DT-U