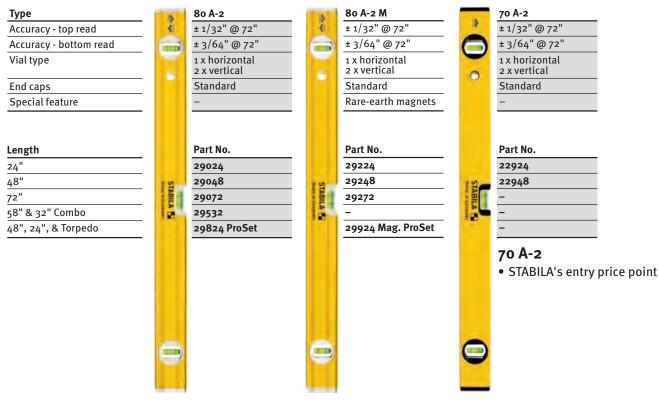

| Туре                   |    |
|------------------------|----|
| Accuracy - top read    | -  |
| Accuracy - bottom read | 6  |
| Vial type              |    |
| End caps               |    |
| Special feature        |    |
| Length                 |    |
| 24"                    | _  |
| 48"                    | 35 |

| 80 A-2                         |
|--------------------------------|
| ± 1/32" @ 72"                  |
| ± 3/64" @ 72"                  |
| 1 x horizontal<br>2 x vertical |
| Standard w/ wall grips         |
| Printed Scales                 |
|                                |

#### Type 80 A-2 / 80 A-2 M

• STABILA's general construction level

• Perfect for tile installers and all job site applications

## Type 80 A-2 / 80 A-2 M / 70 A-2

**Find Quality Products Online at:** 