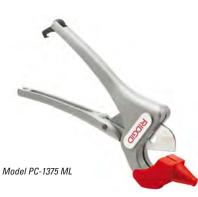

## **Single Stroke Cutters**

- For plastic (PVC, CPVC, PP, PEX, PE) and Multilayer tubing.
- Spring loaded handles for faster positioning. Single stroke, easy cut.
- PC-1250 features a reversible blade providing two times blade life. Is not suitable for cutting multilayer tubing.
- PC-1375 ML: durable aluminium construction for heavy-duty use. Easy attachable ML-adapter for improved multilayer cutting and instant re-rounding of tubing.

| Catalog | Model No.  | Description                  | Capacity<br>(O.D.) | Weight |      | Std. Pack |
|---------|------------|------------------------------|--------------------|--------|------|-----------|
| No.     |            | -                            | mm                 | lb.    | kg   |           |
| 23488   | PC-1250    | Single Stroke Tubing Cutter  | 3 - 42             | 1/2    | 0,22 | 6         |
| 26803   | PCB-1250   | PC-1250 Replacement Blade    | -                  | 1⁄8    | 0,05 | 1         |
| 23493   | PC-1375 ML | Single Stroke Tubing Cutter* | 3 - 35*            | 3/4    | 0,34 | 6         |
| 25588   | PCB-1375   | PC-1375 Replacement Blade    | -                  | 1/8    | 0,05 | 1         |

\* 3-25 mm when used with ML-adapter

(TOOLTIP) When using the PC-1375 ML for cutting multilayer tubing it is recommended to use the included Multilayer adapter for an easier

Find Quality Products Online at: