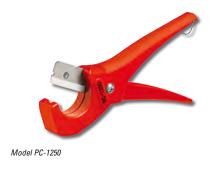

## **Single Stroke Cutters**

- For plastic (PVC, CPVC, PP, PEX, PE) and Multilayer tubing.
- Spring loaded handles for faster positioning. Single stroke, easy cut.
- PC-1250 features a reversible blade providing two times blade life. Is not suitable for cutting multilayer tubing.
- PC-1375 ML: durable aluminium construction for heavy-duty use. Easy attachable ML-adapter for improved multilayer cutting and instant re-rounding of tubing.

| Catalog | Model No.  | Description                  | Capacity<br>(O.D.) | Weight |      | Std. Pack |
|---------|------------|------------------------------|--------------------|--------|------|-----------|
| No.     |            | -                            | mm                 | lb.    | kg   |           |
| 23488   | PC-1250    | Single Stroke Tubing Cutter  | 3 - 42             | 1/2    | 0,22 | 6         |
| 26803   | PCB-1250   | PC-1250 Replacement Blade    | -                  | 1⁄8    | 0,05 | 1         |
| 23493   | PC-1375 ML | Single Stroke Tubing Cutter* | 3 - 35*            | 3/4    | 0,34 | 6         |
| 25588   | PCB-1375   | PC-1375 Replacement Blade    | -                  | 1/8    | 0,05 | 1         |