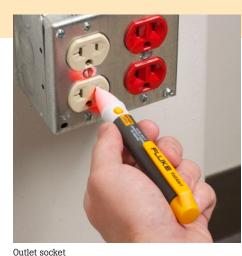

# **Technical Data**

FLUKE VoltAlert

 $(\epsilon$ 

GP.

N10140

voltage in the line. Electricians, maintenance, service and safety personnel, as well as homeowners, can quickly test for energized circuits and defective grounds on the factory floor, in the shop, or at home.