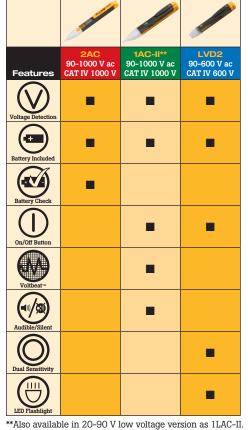

#### Features and benefits

- **NEW!** Always on, using special low-power circuitry to sustain battery life and ensure your 2AC is always ready
- NEW! Innovative 'Battery Check' button function ensures battery is in good condition\*
- Voltage detection from 90 to 1000 V ac, suitable for a wide range of residential, commercial and industrial needs
- Category IV 1000 V overvoltage rated product for best in class user protection
- Integrated clip design, optimized for pocket storage
- Powered by 2 AAA batteries (included)
- Fluke ruggedness and reliability, two-year warranty

### **Ordering information**

FLK2AC/90-1000V Non Contact Voltage Detector, 90-1000 V FLK2AC/90-1000V5PK Non-Contact Voltage Detector, 90-1000 V, 5-Pack

Includes: Two AAA batteries, application guide, and instruction sheet