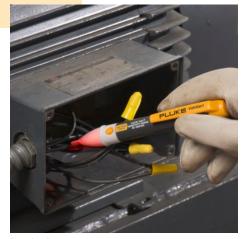

Electrical panel

Junction box

1AC-II with beeper, on-off and self test

Fluke. Keeping your world up and running.®

Fluke Corporation. Specifications subject to change without notice. Printed in U.S.A. 8/2010 3846474A D-EN-N