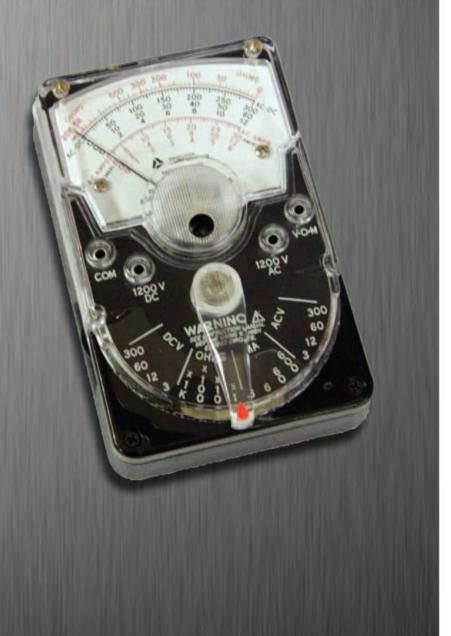

## **VOM Meters**

# MODEL 310

### **Applications**

Quickly & accurately measure the voltage, resistance and current Perfect for professionals and DIY Test various electronics Features

#### 18 Ranges and Functions

- AC/DC Voltage to 1200V
- DC Current to 0.6A
- Resistance to 20MΩ
- Drop Resistant, High-Impact Case
- Diode Overload Protected Meter
- Fused Resistance Ranges
  - Single Enclosed Range Switch