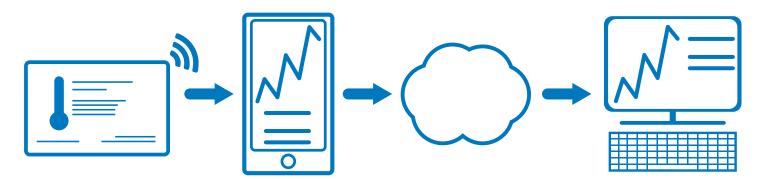

We've paired TrekTag NFC with an easy-to-use smartphone application and a convenient cloud platform. This package provides a complete temperature data logging solution.

### **RELIABLE DATA LOGGING:**

Scan the TrekTag using your android device. Get an instant report on your smartphone. Upload to the cloud to access from anywhere.