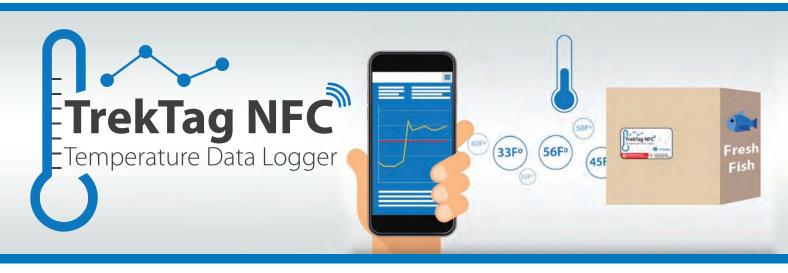

The TrekTag NFC Temperature Data Logger is designed to bring reliability and peace of mind to the customer who requires temperature data they can use to focus on their brand, customers and bottom line.

We've paired TrekTag NFC with an easy-to-use smartphone application and a convenient cloud platform. This package provides a complete temperature data logging solution.

### **RELIABLE DATA LOGGING:**

Scan the TrekTag using your android device. Get an instant report on your smartphone. Upload to the cloud to access from anywhere.