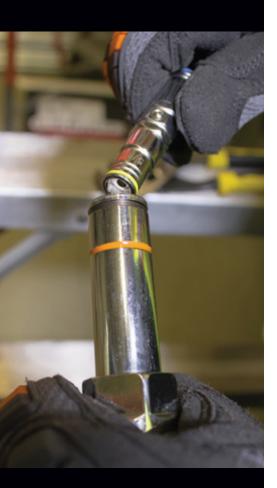

## 7-IN-1 NUT DRIVER

- Strong, rare earth magnets securely hold nuts and bolts (1/4", 5/16", 11/32", 3/8", 1/2")
- Spring coil holds nuts and bolts in place without the use of magnets (7/16", 9/16")
- Hollow shafts for driving nuts deep onto bolts or threaded rod (1/4", 5/16", 3/8", 7/16", 9/16")
- · Heavy-duty handle and shaft exceed the torque performance of regular nut drivers
- Wrench-assist on handle for added torque on tough jobs
- Color-coded bands for easy identification