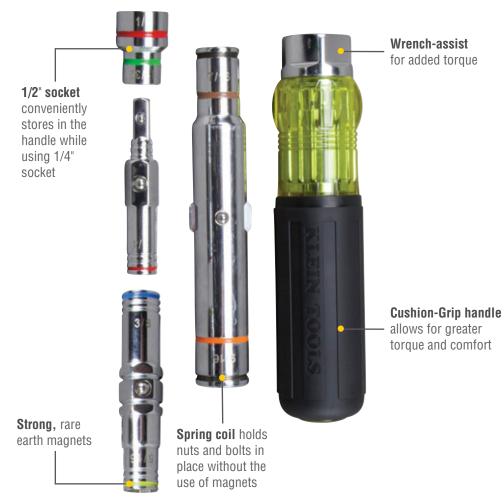

## 7-IN-1 NUT DRIVER

- Strong, rare earth magnets securely hold nuts and bolts (1/4", 5/16", 11/32", 3/8", 1/2")
- Spring coil holds nuts and bolts in place without the use of magnets (7/16", 9/16")
- Hollow shafts for driving nuts deep onto bolts or threaded rod (1/4", 5/16", 3/8", 7/16", 9/16")
- · Heavy-duty handle and shaft exceed the torque performance of regular nut drivers
- Wrench-assist on handle for added torque on tough jobs
- Color-coded bands for easy identification

| Cat. No. | UPC 092644+ | Hex Sizes                                     | Overall Length |
|----------|-------------|-----------------------------------------------|----------------|
| 32807MAG | 32808-4     | 1/4", 5/16", 3/8", 11/32", 7/16", 1/2", 9/16" | 8.25" (210 mm) |