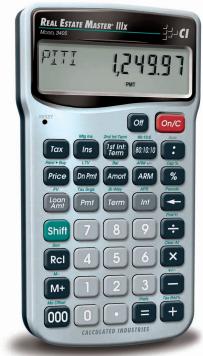

## REAL ESTATE MASTER® IIIX

Residential Real Estate Finance Calculator

- Complete Payment Solutions Including PITI and Interest-Only
- Amortization with Remaining Balances
- Calculate Combo Loans (80:20, 80:15:5); Bi-Weekly Loans, ARMs
- Easy Rent vs. Buy Comparisons and Estimated Tax Savings
- Future Value, Property Appreciation

Calculate complete payment solutions, amortization, combo loans, ARMs, rent vs. buy comparisons and much more. Enter loan scenario in any order and quickly solve for PITI and other "what ifs." The *Real Estate Master Illx* is an ideal tool for new agents and professionals who don't require buyer qualifying functions.