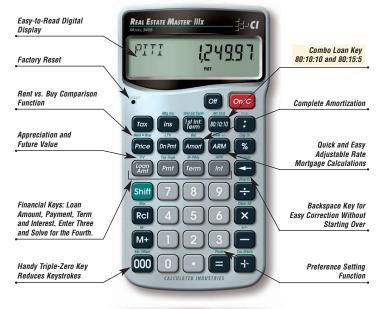

## REAL ESTATE MASTER® IIIX

Residential Real Estate Finance Calculator

- Complete Payment Solutions Including PITI and Interest-Only
- Amortization with Remaining Balances
- Calculate Combo Loans (80:20, 80:15:5); Bi-Weekly Loans, ARMs
- Easy Rent vs. Buy Comparisons and Estimated Tax Savings
- Future Value, Property Appreciation

Calculate complete payment solutions, amortization, combo loans, ARMs, rent vs. buy comparisons and much more. Enter loan scenario in any order and quickly solve for PITI and other "what ifs." The *Real Estate Master Illx* is an ideal tool for new agents and professionals who don't require buyer qualifying functions.