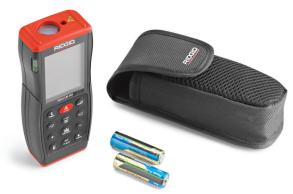

Includes soft carrying case and two AA batteries

#### **ORDERING INFORMATION**

| CATALOG<br>NO. | DESCRIPTION                       | WEIG | GHT<br>(kg) |
|----------------|-----------------------------------|------|-------------|
| 36813          | micro LM-400 Laser Distance Meter | 0.44 | 0.22        |