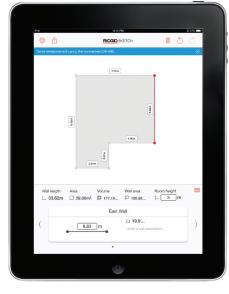

### RIDGIDSketch Mobile App

The micro LM-400 and the FREE App for Android® and iOS® allows you to:

- Dimension a photo or sketch and easily share with others.
- Automatically populate a list with accurate dimensions.