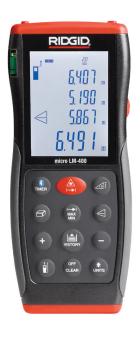

## MICRO LM-400 ADVANCED LASER DISTANCE METER

View, Store, and Share
Quick distance readings
and advanced calculations
at your fingertips. Connect
to a smartphone or tablet to
overlay measurements on
a photo or sketch to share
with others.

#### micro LM-400

- 4-Line display
- Advanced Calculations
- 229' (70m) Range
- Bluetooth® Connectivity
- Android and iOS companion App

Obtain quick measurements in tight spots with the LM-100

Angle measurements are made easy with LM-400