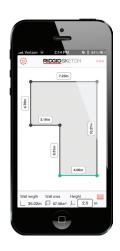

### RIDGIDSketch Mobile App

The micro LM-400 and the FREE App for Android® and iOS® allows you to:

- Dimension a photo or sketch and easily share with others.
- Automatically populate a list with accurate dimensions.