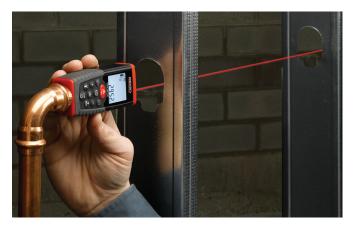

# LASER DISTANCE METER

## MICRO LM-400 ADVANCED LASER DISTANCE METER

View, Store, and Share
Quick distance readings
and advanced calculations
at your fingertips. Connect
to a smartphone or tablet to
overlay measurements on
a photo or sketch to share
with others.

#### micro LM-400

- 4-Line display
- Advanced Calculations
- 229' (70m) Range
- Bluetooth® Connectivity
- Android and iOS companion App

Obtain quick measurements in tight spots with the LM-100

Angle measurements are made easy with LM-400