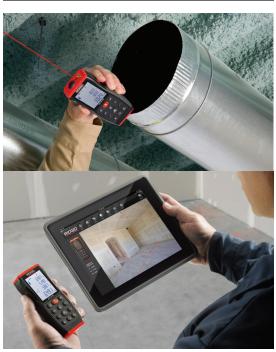

## RIDGIC

**BENEFITS** 

display

 Inclination angle measurement allows

indirect measurements

 for hard to reach areas
 Adjust units instantly to inches, feet, or meters

 Bluetooth® connection to smartphones and tablets to view, store, and share data
 Android® and iOS® Apps to

overlay measurements onto

a photo or sketch

 Clearly view measurements on the large, backlit, 4-line

## MICRO LM-400 ADVANCED LASER DISTANCE METER

View, Store, and Share
Quick distance readings
and advanced calculations
at your fingertips. Connect
to a smartphone or tablet to
overlay measurements on
a photo or sketch to share
with others.

### RIDGIDSketch Mobile App

The micro LM-400 and the FREE App for Android® and iOS® allows you to:

- Dimension a photo or sketch and easily share with others.
- Automatically populate a list with accurate dimensions.