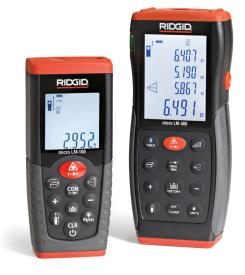

### **RIDGID Family of Laser Distance Meters**

#### micro LM-100

- Compact
- 3-Line display
- Simple Calculations
- 164' (50m) Range

#### micro LM-400

- 4-Line display
- Advanced Calculations
- 229' (70m) Range
- Bluetooth® Connectivity
- Android and iOS companion App

Obtain quick measurements in tight spots with the LM-100

Angle measurements are made easy with LM-400