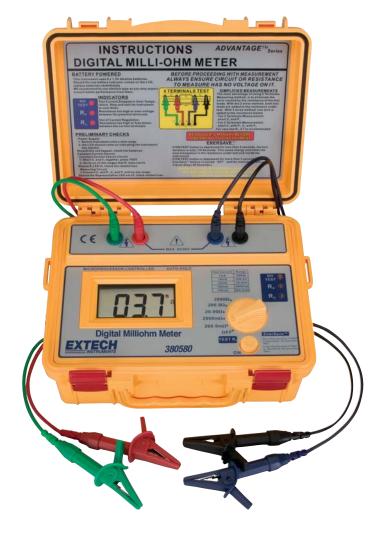

# **Battery Powered Milliohm Meter**

High accuracy, high resolution portable Milliohm Meter Battery operated for field use

#### **Features:**

- Four terminal Kelvin measurements
- Over-temperature and over-voltage protection
- 5 ranges with 100µ max resolution
- Large 2000 count LCD display
- Auto-Hold and Auto power off
- Invalid test indicators prevent inaccurate measurements
- Built-in water resistant case with shoulder strap
- Complete with 8AA batteries, and 2 sets of test leads (4 wire with 4 alligator clips and 4 wire with 2 Kelvin alligator clips)

| Specifications | Range                                | Resolution | Current | Basic Accuracy              |
|----------------|--------------------------------------|------------|---------|-----------------------------|
| Resistance     | 200.0m                               | 0.1m       | 100mA   | $\pm$ (0.5%rdg +2 digits)   |
|                | 2000m                                | 1m         | 100mA   | $\pm (0.5\%$ rdg +2 digits) |
|                | 20.00                                | 0.01       | 10mA    | $\pm (0.5\%$ rdg +2 digits) |
|                | 200.0                                | 0.1        | 10mA    | $\pm$ (0.5%rdg +2 digits)   |
|                | 2000                                 | 1          | 1mA     | $\pm$ (0.5%rdg +2 digits)   |
| Power          | 8 AA batteries                       |            |         |                             |
| Dimensions     | 9.8 x 7.5 x 4.3" (250 x 190 x 110mm) |            |         |                             |
| Weight         | 3.3lbs (1.5kg)                       |            |         |                             |