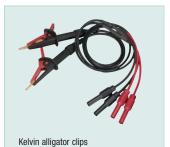

#### **Features:**

- Four terminal Kelvin measurements
- Over-temperature and over-voltage protection
- 5 ranges with 100µ max resolution
- Large 2000 count LCD display
- Auto-Hold and Auto power off
- Invalid test indicators prevent inaccurate measurements
- Built-in water resistant case with shoulder strap
- Complete with 8AA batteries, and 2 sets of test leads (4 wire with 4 alligator clips and 4 wire with 2 Kelvin alligator clips)

#### **Ordering Information:**

**Find Quality Products Online at:** 

380580.....Battery Powered Milliohm Meter 380580-NIST .....380580 with Calibration Traceable to NIST 380565.....Test Leads w/Kelvin clips for 380580