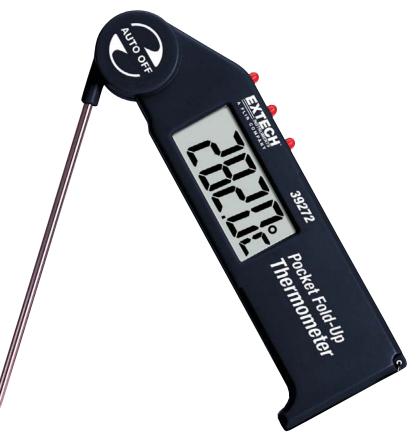

## **Pocket Fold-up Thermometer**

4.5" stainless steel probe adjusts from 0 to 180° With detents at 45°, 90°, 135° and 180°

## **Features:**

- Wide °C/°F switchable temperature range -58 to 572°F (-50 to 300°C)
- Fold up probe 4.5" (114mm) adjusts from 0° to 180° for best measurement and viewing angle
- Large LCD display with 0.1 degree resolution
- Auto power off after 1 hour or when probe is placed in stored position
- Data Hold and Min/Max recordings
- Fast response time one second under normal conditions
- · Complete with wrist strap and one AAA battery