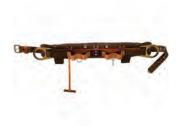

## Body Belt Style #5282N, 36" to 44" L

The Klein Tools Body Belt features the Klein-Kord® belt pad with two pocket tabs. A rolled-edge leather belt cushion provides comfort when leaning back. The belt is padded for maximum comfort and body fit.

## **Specifications**

| Special Features: | Klein-Kord® Belt Pad with Two Pocket Tabs               | Waist Size:    | 44" to 36" (111.8 to 91.4 cm) |
|-------------------|---------------------------------------------------------|----------------|-------------------------------|
| Material:         | Leather, Nylon, Klein-Kord with Alloy Steel<br>Hardware | Color:         | Brown                         |
| Closure Type:     | Forged Single Tongue Buckle                             | Overall Width: | 5" (1.3 cm)                   |
| Weight:           | 4.77 lb (2.2 kg)                                        |                |                               |