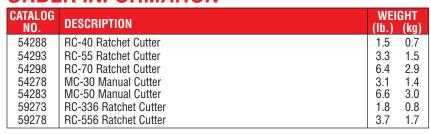

#### **COPPER/ALUMINUM CUTTERS**

| MODEL              |              | RC-40           | RC-55            | RC-70            |
|--------------------|--------------|-----------------|------------------|------------------|
| Capacity: Copper   | Maximum      | 600 MCM         | 750 MCM          | 1000 MCM         |
|                    | Frequent Use | 500 MCM         | 600 MCM          | 1000 MCM         |
| Capacity: Aluminum | Maximum:     | 750 MCM         | 1000 MCM         | 1000 MCM         |
|                    | Frequent Use | 600 MCM         | 750 MCM          | 1000 MCM         |
|                    | Length       | 9.4 in (240 mm) | 12.2 in (310 mm) | 21.7 in (550 mm) |
|                    | Weight       | 1.5 lb (0.7 kg) | 3.3 lb (1.5 kg)  | 6.4 lb (2.9 kg)  |

#### **ACSR CUTTERS**

| MODEL               | RC-336          | RC-556           |
|---------------------|-----------------|------------------|
| Max. Cable Diameter | 366 MCM         | 556 MCM          |
| Cable Type          | ACSR            | ACSR             |
| Length              | 9.4 in (239 mm) | 12.5 in (317 mm) |
| Weight              | 1.8 lb (0.8 kg) | 3.7 lb (1.7 kg)  |

## RIDGID® Manual Cutter Line \_\_\_\_\_

| MODEL                                | MC-30            | MC-50            |
|--------------------------------------|------------------|------------------|
| Maximum Capacity:<br>Copper/Aluminum | 500 MCM          | 1000 MCM         |
| Length                               | 20.7 in (525 mm) | 30.3 in (770 mm) |
| Weight                               | 3.1 lb           | 6.6 lb           |