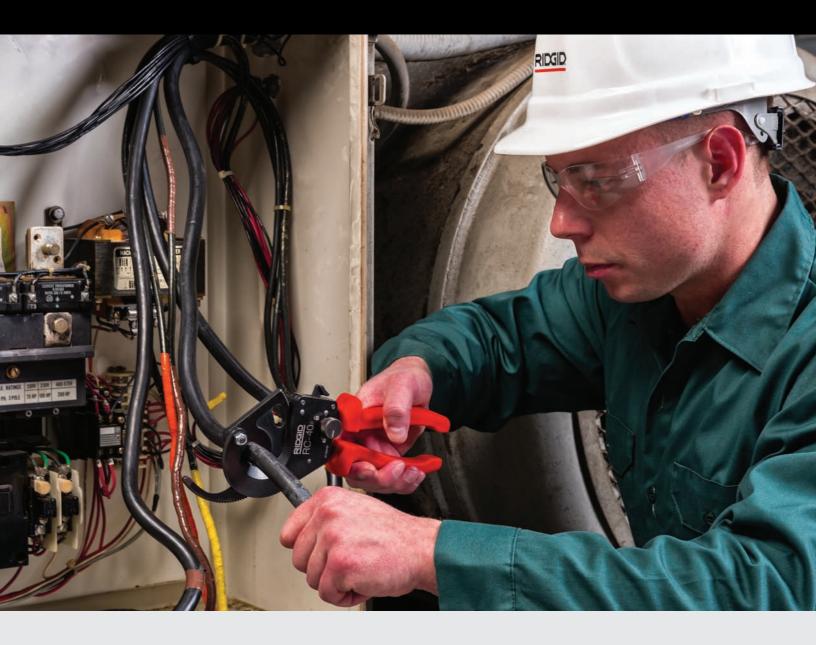

# Ratcheting and Manual Cable Cutters

RIDGID® Ratcheting and Manual Cable Cutters are have a light-weight and compact design and are made with the highest quality blades that offer maximum durability and longest lifetime.

#### Ratchet Cutters

- Unique ratchet mechanism provides aasiest cuts
- Blade release to release blades at any point during cutting cycle
- Lock/unlock mechanism to secure tool when not in use