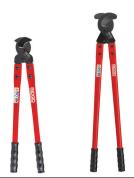

## RIDGID® Manual Cutter Line \_\_\_\_\_

| MODEL                                | MC-30            | MC-50            |
|--------------------------------------|------------------|------------------|
| Maximum Capacity:<br>Copper/Aluminum | 500 MCM          | 1000 MCM         |
| Length                               | 20.7 in (525 mm) | 30.3 in (770 mm) |
| Weight                               | 3.1 lb           | 6.6 lb           |