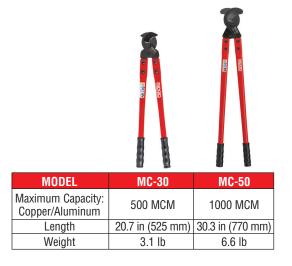

| Frequent Use | 600 MCM         | 750 MCM          | 1000 MCM         |
|                    | Length       | 9.4 in (240 mm) | 12.2 in (310 mm) | 21.7 in (550 mm) |
|                    | Weight       | 1.5 lb (0.7 kg) | 3.3 lb (1.5 kg)  | 6.4 lb (2.9 kg)  |

0



#### ACSR CUTTERS

| ACSK CUTTERS        |                 |                  |  |
|---------------------|-----------------|------------------|--|
| MODEL               | RC-336          | RC-556           |  |
| Max. Cable Diameter | 366 MCM         | 556 MCM          |  |
| Cable Type          | ACSR            | ACSR             |  |
| Length              | 9.4 in (239 mm) | 12.5 in (317 mm) |  |
| Weight              | 1.8 lb (0.8 kg) | 3.7 lb (1.7 kg)  |  |

## RIDGID<sup>®</sup> Manual Cutter Line







### **ORDER INFORMATION**

| CATAL<br>NO |    | DESCRIPTION           | WEI<br>(lb.) | GHT<br>(kg) |
|-------------|----|-----------------------|--------------|-------------|
| 5428        | 38 | RC-40 Ratchet Cutter  | 1.5          | 0.7         |
| 5429        | 93 | RC-55 Ratchet Cutter  | 3.3          | 1.5         |
| 5429        | 98 | RC-70 Ratchet Cutter  | 6.4          | 2.9         |
| 5427        | 78 | MC-30 Manual Cutter   | 3.1          | 1.4         |
| 5428        | 33 | MC-50 Manual Cutter   | 6.6          | 3.0         |
| 5927        | 73 | RC-336 Ratchet Cutter | 1.8          | 0.8         |
| 5927        | 78 | RC-556 Ratchet Cutter | 3.7          | 1.7         |

#### **Find Quality Products Online at:**

# www.GlobalTestSupply.com

#### sales@GlobalTestSupply.com -