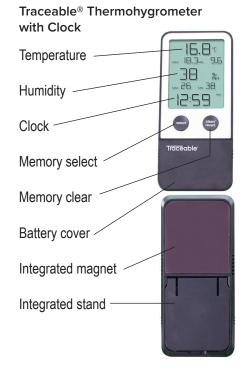

# Thermohygrometer with Clock

## **Quick-Start Guide**



WARRANTY, SERVICE, OR RECALIBRATION



an antylia scientific company

Traceable

® Products are ISO 9001:2018 Quality-

Certized by DNV and ISO/IEC 17025:2017 accredited as a Calibration Laboratory

by A2LA.

Item No. 56000-10 Model No. 5660 ©2022 1065T6\_M\_92-5660-00 Rev. 0 09022022

### **DISPLAY DETAILS**



# **CLEARING INDIVIDUAL READINGS**

- 1. Press select button until desired reading to be cleared is flashing.
- 2. Press and hold clear/revert button for 3 seconds to clear reading.

### **CLEARING ALL MEMORY READINGS**

1. Press and hold clear/revert button for 3 seconds to clear all memory readings.



Remove battery cover and insert batteries.

**INITIAL SETUP** 



Once batteries are installed, press O button to select setting.



**3** The first setting, Hours, will flash on display.



Press ∧" and "V" buttons to adjust setting.



Once finished, press O button to save setting and proceed to Minutes, 12/24 Hour, etc.



- 6 Complete all settings to configure device:
  - Hours
  - Minutes
- 12 or 24 hour format clock
- · Temperature units
- **7** Replace battery cover.