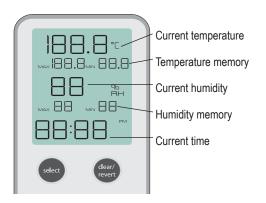

# Thermohygrometer with Clock

## **Quick-Start Guide**



WARRANTY, SERVICE, OR RECALIBRATION



an antylia scientific company

Traceable

® Products are ISO 9001:2018 Quality-

Certized by DNV and ISO/IEC 17025:2017 accredited as a Calibration Laboratory

by A2LA.

Item No. 56000-10 Model No. 5660 ©2022 1065T6\_M\_92-5660-00 Rev. 0 09022022

### **DISPLAY DETAILS**



# **CLEARING INDIVIDUAL READINGS**

- 1. Press select button until desired reading to be cleared is flashing.
- 2. Press and hold clear/revert button for 3 seconds to clear reading.

### **CLEARING ALL MEMORY READINGS**

1. Press and hold clear/revert button for 3 seconds to clear all memory readings.



Remove battery cover and insert batteries.

**INITIAL SETUP** 



Once batteries are installed, press O button to select setting.



**3** The first setting, Hours, will flash on display.



Press ∧" and "V" buttons to adjust setting.



Once finished, press O button to save setting and proceed to Minutes, 12/24 Hour, etc.



- 6 Complete all settings to configure device:
  - Hours
  - Minutes
- 12 or 24 hour format clock
- · Temperature units
- **7** Replace battery cover.