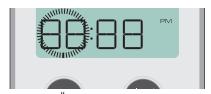

### **DISPLAY DETAILS**

**3** The first setting, Hours, will flash on display.

Press ∧" and "V" buttons to adjust setting.

Once finished, press O button to save setting and proceed to Minutes, 12/24 Hour, etc.

- 6 Complete all settings to configure device:
  - Hours
  - Minutes
- 12 or 24 hour format clock
- · Temperature units
- **7** Replace battery cover.