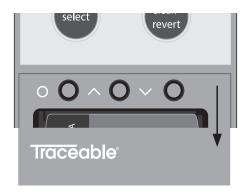

### **CLEARING ALL MEMORY READINGS**

1. Press and hold clear/revert button for 3 seconds to clear all memory readings.

Remove battery cover and insert batteries.

**INITIAL SETUP** 

Once batteries are installed, press O button to select setting.

**3** The first setting, Hours, will flash on display.

Press ∧" and "V" buttons to adjust setting.

Once finished, press O button to save setting and proceed to Minutes, 12/24 Hour, etc.

- 6 Complete all settings to configure device:
  - Hours
  - Minutes
- 12 or 24 hour format clock
- · Temperature units
- **7** Replace battery cover.