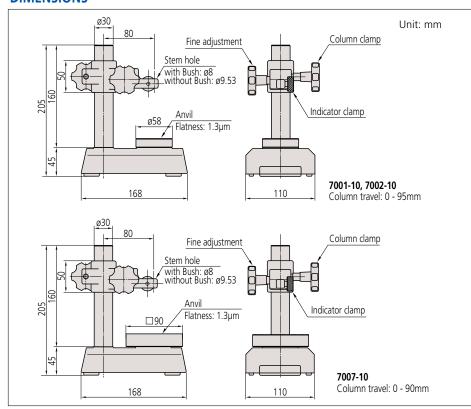

or comparison measurements of size using a dial indicator or Digimatic Indicator.
- Anvil of 7001-10 and 7002-10: ø58mm Anvil of 7007-10: 90mm square
- Vertical fine adjustment is available with one-touch control thanks to the parallel spring suspension.



### **SPECIFICATIONS**

| Metric —— |           |               |                              |         |
|-----------|-----------|---------------|------------------------------|---------|
|           | Order No. | Stem hole     | Remarks                      | Mass(g) |
|           | 7001-10   | ø8mm, ø9.53mm | With serrated anvil (101462) | 4       |
|           | 7002-10   | ø8mm, ø9.53mm | With flat anvil (101461)     | 4       |
|           | 7007-10   | ø8mm, ø9.53mm | With square anvil            | 5       |

## **DIMENSIONS**



#### **Optional Accessories**

101461: Hardened-steel flat anvil 101462: Hardened-steel serrated anvil **101463**: Hardened-steel domed anvil\* \*Not available for **7007-10**.