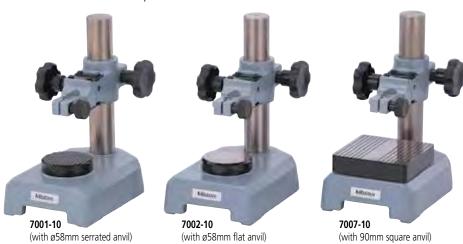

### **FEATURES**

- Dial Gage Stands are designed for comparison measurements of size using a dial indicator or Digimatic Indicator.
- Anvil of 7001-10 and 7002-10: ø58mm Anvil of 7007-10: 90mm square
- Vertical fine adjustment is available with one-touch control thanks to the parallel spring suspension.

### **SPECIFICATIONS**

| Metric —— |           |               |                              |         |
|-----------|-----------|---------------|------------------------------|---------|
|           | Order No. | Stem hole     | Remarks                      | Mass(g) |
|           | 7001-10   | ø8mm, ø9.53mm | With serrated anvil (101462) | 4       |
|           | 7002-10   | ø8mm, ø9.53mm | With flat anvil (101461)     | 4       |
|           | 7007-10   | ø8mm, ø9.53mm | With square anvil            | 5       |