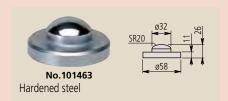

#### **Optional Accessories**

101461: Hardened-steel flat anvil 101462: Hardened-steel serrated anvil **101463**: Hardened-steel domed anvil\* \*Not available for **7007-10**.