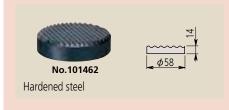

#### **Optional Accessories**

101461: Hardened-steel flat anvil 101462: Hardened-steel serrated anvil **101463**: Hardened-steel domed anvil\* \*Not available for **7007-10**.