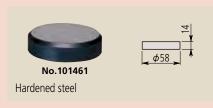

#### **Optional Accessories**

101461: Hardened-steel flat anvil 101462: Hardened-steel serrated anvil **101463**: Hardened-steel domed anvil\* \*Not available for **7007-10**.