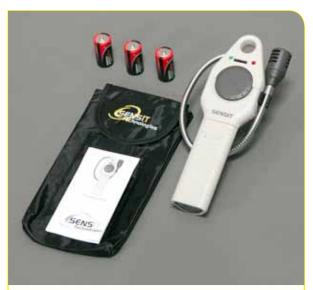

#### **STANDARD KIT**

- Carrying Pouch
- 3 "C" Batteries
- Instruction Manual

SENSIT<sup>®</sup> TKX instruments are approved UL913, For Class 1, Division 1, Groups C and D, T3 hazardous locations when used with Duracell MN1400BK batteries or equivalent alkaline batteries.

#### **SENSIT® TKX Instruments**

SENSIT TKX Part # 902-00000-02

Included with instrument: Instrument Pouch, 3 "C" Batteries, and Instruction Manual