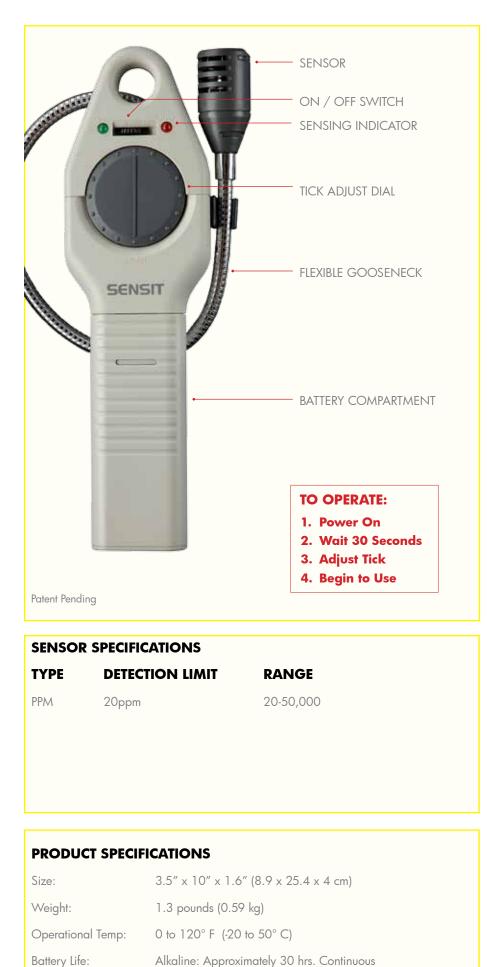

# The perfect choice when locating hard to find natural gas or propane gas leaks.

**SENSIT® TKX** is a hand held gas leak detector perfect for finding leaks along exposed piping systems.

**SENSIT® TKX** incorporates a solid state sensor to detect natural gas, propane and other combustible gases.

High sensitivity allows immediate leak detection

Tick rate control to pinpoint leaks fast

Low maintenance and low initial cost make this product the ideal choice for the budget conscious.

#### Standard Features

- Intrinsically Safe Design
- Solid State, Long Life Sensor
- Adjustable Tick Rate System
- Audible and Visual Indicators
- Alkaline Battery Powered

#### **STANDARD KIT**

- Carrying Pouch
- 3 "C" Batteries
- Instruction Manual

SENSIT<sup>®</sup> TKX instruments are approved UL913, For Class 1, Division 1, Groups C and D, T3 hazardous locations when used with Duracell MN1400BK batteries or equivalent alkaline batteries.