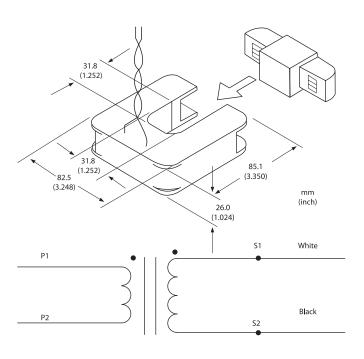

## **FEATURES**

- Clamp-on design, easy installations
- 333mV output, safe installations
- Most cost-effective

| 300A, 400A, 600A                                                                |
|---------------------------------------------------------------------------------|
| 333mV                                                                           |
| 0.5% (at 10%-130%)                                                              |
| 8'(2.5m), twisted pair,<br>White-Positive, Brown-Negative<br>Bare-Shield, 22AWG |
| 600Vac, Category III                                                            |
| 50/60Hz                                                                         |
| 3,000Vac                                                                        |
| IEC 60044-1                                                                     |
| UR, CE approved & RoHS compliant                                                |
| Epoxy encapsulated housing                                                      |
|                                                                                 |