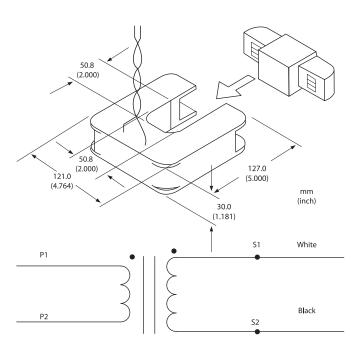

## **FEATURES**

- Clamp-on design, easy installations
- 333mV output, safe installations
- Most cost-effective

| SPECIFICATIONS          |                                                                                 |  |  |  |
|-------------------------|---------------------------------------------------------------------------------|--|--|--|
| Rated Primary Current   | 600A, 800A, 1000A, 1200A, 1500A                                                 |  |  |  |
| Rated Secondary Current | 333mV                                                                           |  |  |  |
| Linearity Accuracy      | 0.5% (at 10%-130%)                                                              |  |  |  |
| Lead                    | 8'(2.5m), twisted pair,<br>White-Positive, Brown-Negative<br>Bare-Shield, 22AWG |  |  |  |
| Window Size             | 2 inches                                                                        |  |  |  |
| Insulation Voltage      | 600Vac, Category III                                                            |  |  |  |
| Frequency range         | 50/60Hz                                                                         |  |  |  |
| Withstand Voltage       | 3,000Vac                                                                        |  |  |  |
| Standard                | IEC 60044-1                                                                     |  |  |  |
| Certification           | UR, CE approved & RoHS compliant                                                |  |  |  |
| Construction            | Epoxy encapsulated housing                                                      |  |  |  |
| ORDERING INFORMATION    |                                                                                 |  |  |  |