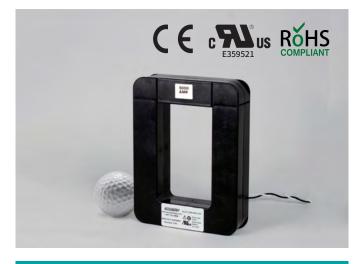

# AcuSplitCT Series 400/600/1000/1500/2000/3000/5000A Split Core Current Transformer

The Accuenergy split core CTs are compact and lowcost current transformers with high accuracy. The Split Core CTs are ideal for quick and easy installation without disconnecting cables during installation. The internal precision burden resistor across the secondary winding of the CT provides a safe low voltage output and permits safe opening of the secondary.

### **FEATURES**

- Clamp-on design, easy installations
- 333mV output, safe installations
- Most cost-effective

#### **SPECIFICATIONS**

| Rated Primary Current   | 400A, 600A, 1000A, 1500A, 2000A, |  |
|-------------------------|----------------------------------|--|
|                         | 3000A, 5000A                     |  |
| Rated Secondary Current | 333mV                            |  |
|                         | 0.5% (at 10%-130%)               |  |
| Linearity Accuracy      | 0.3% (at 10%-130%)               |  |
| Lead                    | 8'(2.5m), twisted pair,          |  |
|                         | White-Positive, Brown-Negative   |  |
|                         | Bare-Shield, 22AWG               |  |
| Window Size             | 3 inch by 5 inch                 |  |
| Insulation Voltage      | 600Vac, Category III             |  |
| Frequency range         | 50/60Hz                          |  |
| Withstand Voltage       | 3,000Vac                         |  |
| Standard                | IEC 60044-1                      |  |
| Certification           | UL, CE approved & RoHS compliant |  |
| Construction            | Epoxy encapsulated housing       |  |