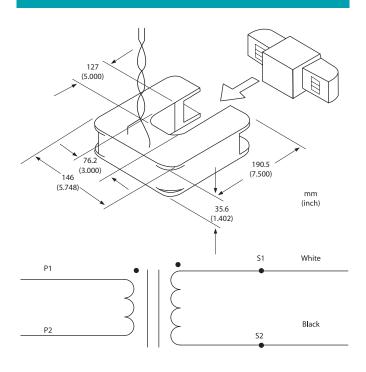

#### **SPECIFICATIONS**

| Rated Primary Current   | 400A, 600A, 1000A, 1500A, 2000A, |  |
|-------------------------|----------------------------------|--|
|                         | 3000A, 5000A                     |  |
| Rated Secondary Current | 333mV                            |  |
|                         | 0.5% (at 10%-130%)               |  |
| Linearity Accuracy      | 0.3% (at 10%-130%)               |  |
| Lead                    | 8'(2.5m), twisted pair,          |  |
|                         | White-Positive, Brown-Negative   |  |
|                         | Bare-Shield, 22AWG               |  |
| Window Size             | 3 inch by 5 inch                 |  |
| Insulation Voltage      | 600Vac, Category III             |  |
| Frequency range         | 50/60Hz                          |  |
| Withstand Voltage       | 3,000Vac                         |  |
| Standard                | IEC 60044-1                      |  |
| Certification           | UL, CE approved & RoHS compliant |  |
| Construction            | Epoxy encapsulated housing       |  |