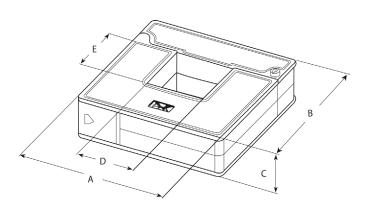

# DIMENSIONS

## **SIZE CHART**

| Dimensions (inch/mm) |           |           |          |          |  |  |
|----------------------|-----------|-----------|----------|----------|--|--|
| А                    | В         | с         | D        | E        |  |  |
| 7/144.0              | 6.1/154.0 | 1.25/32.0 | 3.1/80.0 | 3.5/90.0 |  |  |