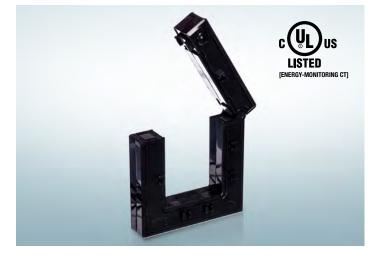

# AcuSplitCT Series 3135R Split Core Current Transformers

The Accuenergy split core CTs are compact and low- cost current transformers with high accuracy. The CTs are ideal for quick and easy installation without disconnecting cables during installation. Multiple installation mechanisms provide stable and durable current measurement.

#### **FEATURES**

- Multiple output including 5A, 1A, 80mA, 100mA, 200mA, 333mV
- Simple hinged installation
- Can be installaed on cable, bus and panel
- Standard Window size from 0.75 to 5 by 7 inch
- Listed to UL2808, 61010-1 and CSA 22.2