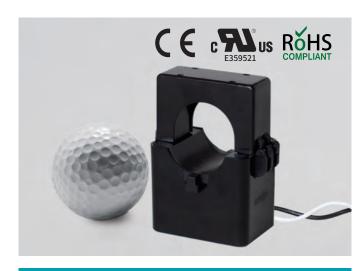

## AcuSplitCT Series 200/400/600A Hinged Split Core Current Transformers

The Accuenergy hinged split core CTs are compact and low-cost current transformers with high accuracy. Designed with a single-click installation mechanism, the hinged CTs are ideal for quick and easy installation without disconnecting cables. The compact size is perfect for limited-space panels.

| SPECIFICATIONS                                                                          |                                  |  |  |  |
|-----------------------------------------------------------------------------------------|----------------------------------|--|--|--|
| Rated Input & Output                                                                    | 333mV@ 200/400/600A AC           |  |  |  |
| Accuracy                                                                                | 0.5%                             |  |  |  |
| Frequency Range                                                                         | 50-1KHz                          |  |  |  |
| Window Size                                                                             | 1.0 Inch                         |  |  |  |
| Case Material                                                                           | Black Nylon                      |  |  |  |
| Rated Voltage                                                                           | 600 Vac, Category III            |  |  |  |
| <b>Note:</b> Do not use 600V class CT in application with voltage greater than 600V L-L |                                  |  |  |  |
| Operating Temperature                                                                   | -15°C - 60°C                     |  |  |  |
| Certifications                                                                          | UR & CE approved, RoHS compliant |  |  |  |