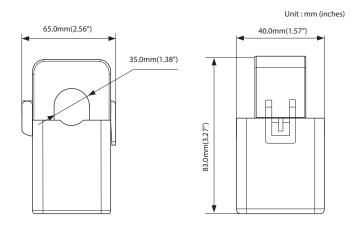

| -15°C - 60°C                     |  |  |  |
| Certifications                                                                          | UR & CE approved, RoHS compliant |  |  |  |

| ORDERING INFORMATION |             |   |           |       |  |  |
|----------------------|-------------|---|-----------|-------|--|--|
|                      | Rated Input |   |           |       |  |  |
| Ordering Number:     | AcuCT- H138 | - |           | : 333 |  |  |
| Ordering Example:    | AcuCT- H138 | - | 200       | : 333 |  |  |
|                      | 200: 200A   |   |           |       |  |  |
|                      | 400: 400A   |   |           |       |  |  |
|                      |             |   | 600: 600A |       |  |  |

## **DIMENSIONS**