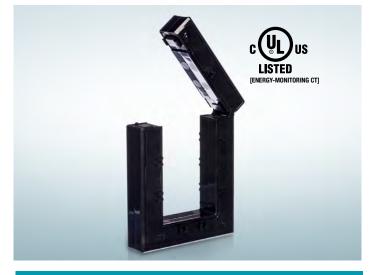

# AcuSplitCT Series 4161R Split Core Current Transformers

The Accuenergy split core CTs are compact and low- cost current transformers with high accuracy. The CTs are ideal for quick and easy installation without disconnecting cables during installation. Multiple installation mechanisms provide stable and durable current measurement.

### **FEATURES**

- Multiple output including 5A, 1A, 80mA, 100mA, 200mA, 333mV
- Simple hinged installation
- Can be installaed on cable, bus and panel
- Standard Window size from 0.75 to 5 by 7 inch
- Listed to UL2808, 61010-1 and CSA 22.2