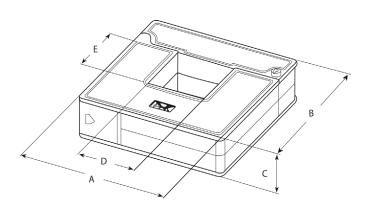

# DIMENSIONS

#### **SIZE CHART**

| Dimensions (inch/mm) |           |          |           |           |  |  |  |  |
|----------------------|-----------|----------|-----------|-----------|--|--|--|--|
| А                    | В         | С        | D         | E         |  |  |  |  |
| 7.3/185.0            | 9.3/235.0 | 1.8/45.0 | 4.1/105.0 | 6.1/155.0 |  |  |  |  |