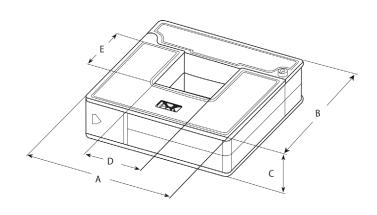

# **DIMENSIONS**

## **SIZE CHART**

| Dimensions (inch/mm) |       |            |          |           |           |  |  |
|----------------------|-------|------------|----------|-----------|-----------|--|--|
| А                    |       | В          | С        | D         | E         |  |  |
| 8.3/2                | 210.0 | 10.2/260.0 | 1.8/45.0 | 5.1/130.0 | 7.0/180.0 |  |  |