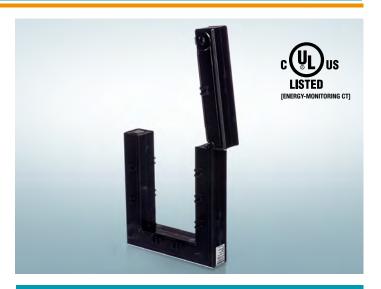

# AcuSplitCT Series 5170R Split Core Current Transformers

The Accuency split core CTs are compact and low-cost current transformers with high accuracy. The CTs are ideal for quick and easy installation without disconnecting cables during installation. Multiple installation mechanisms provide stable and durable current measurement.

## **FEATURES**

- Multiple output including 5A, 1A, 80mA, 100mA, 200mA, 333mV
- Simple hinged installation
- Can be installaed on cable, bus and panel
- Standard Window size from 0.75 to 5 by 7 inch
- Listed to UL2808, 61010-1 and CSA 22.2

| SPECIFICATIONS             |                                        |
|----------------------------|----------------------------------------|
| Rated Primary Current      | Up to 5000A                            |
| Rated Output               | 5A, 1A, 80mA, 100mA, 200mA,<br>333mV   |
| Withstand Voltage          | 5,000Vac                               |
| Operating Amb. Temperature | -15°C to 65°C                          |
| Accuracy                   | IEC 60044-1 0.5s class                 |
| Lead                       | 8 ft(2.5m) UL 1015 22AWG               |
| Construction               | UL enclosure rated to 135°C            |
| Certifications             | UL listed UL2808, 61010-1 and CSA 22.2 |