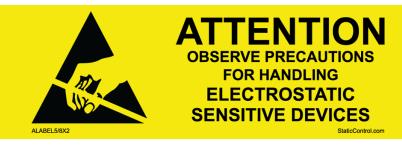

The SCS Labels are easy to use and provide the ANSI/ESD S8.1 ESD susceptibility symbol (the same symbol as JEDEC 14) and warning message to warn that ESD control precautions are needed when opening package and handling contents. These permanent adhesive destructible type labels are "tamper evident", letting you easily monitor whether or not a package has been opened. Use Label on bags, boxes and totes to ensure proper ESD warning. The 1 7/8" x 2 1/2" ALABEL label displays the ESD susceptibility reaching hand symbol and provides writing space, 500 labels per roll. The 5/8' by 2" ALABEL5/8X2 label displays the ESD susceptibility reaching hand symbol, 1000 labels per roll. Roll core size 3" diameter.

\*Color and texture may vary between lots.

| Item No.    | Labels Per Roll | Label Size      |
|-------------|-----------------|-----------------|
| ALABEL      | 500             | 1-7/8" X 2-1/2" |
| ALABEL5/8X2 | 1000            | 5/8" X 2"       |