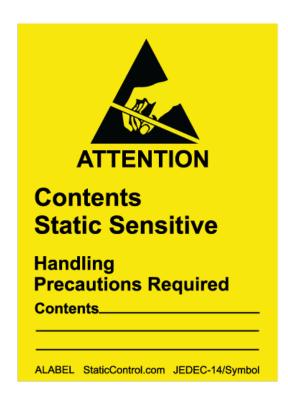

The SCS Labels are easy to use and provide the ANSI/ESD S8.1 ESD susceptibility symbol (the same symbol as JEDEC 14) and warning message to warn that ESD control precautions are needed when opening package and handling contents. These permanent adhesive destructible type labels are "tamper evident", letting you easily monitor whether or not a package has been opened. Use Label on bags, boxes and totes to ensure proper ESD warning. The 1 7/8" x 2 1/2" ALABEL label displays the ESD susceptibility reaching hand symbol and provides writing space, 500 labels per roll. The 5/8' by 2" ALABEL5/8X2 label displays the ESD susceptibility reaching hand symbol, 1000 labels per roll. Roll core size 3" diameter.

\*Color and texture may vary between lots.

| Item No.    | Labels Per Roll | Label Size      |
|-------------|-----------------|-----------------|
| ALABEL      | 500             | 1-7/8" X 2-1/2" |
| ALABEL5/8X2 | 1000            | 5/8" X 2"       |