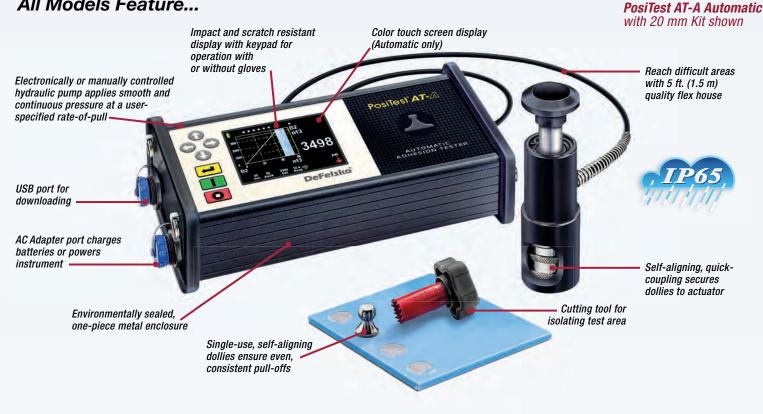

luminum dollies (8<sup>†</sup>), 50 mm cutting tool and 50 mm stand-off

#### 50 mm C1583 Kit

- NEW Ideal for measuring the tensile strength of concrete surfaces and concrete repairs and overlay materials
- Conforms to ASTM C1583 and EN 1542
- Includes 50 mm C1583 steel dollies (4), 50 mm diamond grit cutting tool with arbor and 50 mm C1583 stand-off NOTE: Drill required (not included)

#### 50 x 50 mm Tile Kit

- **NEW** Ideal for measuring the tensile strength of ceramic tile cementitious, dispersion and reaction resin adhesives
- Conforms to BS EN 12004-2
- Includes 50 mm x 50 mm steel dollies (4), and 50 mm x 50 mm stand-off



50 mm

PosiTest AT-M with 50 mm C1583 Kit measures the tensile strength of concrete surfaces, concrete repairs and overlay materials

# All Models Feature...



Find Quality Products Online at:

# www.GlobalTestSupply.com

## Select from four Stand-offs...

#### 20 mm Kit

14 mm

- Ideal for measuring higher bond strength coatings on metals
- Can be used with optional 10 and 14 mm dollies
- Includes 20 mm aluminum dollies (20), 20 mm cutting tool and 20 mm stand-off

20 mm

#### 50 mm Kit

- Ideal for measuring lower bond strength coatings on wood, concrete and plastic
- Includes 50 mm aluminum dollies (8<sup>†</sup>), 50 mm cutting tool and 50 mm stand-off

#### 50 mm C1583 Kit

- NEW Ideal for measuring the tensile strength of concrete surfaces and concrete repairs and overlay materials
- Conforms to ASTM C1583 and EN 1542
- Includes 50 mm C1583 steel dollies (4), 50 mm diamond grit cutting tool with arbor and 50 mm C1583 stand-off NOTE: Drill