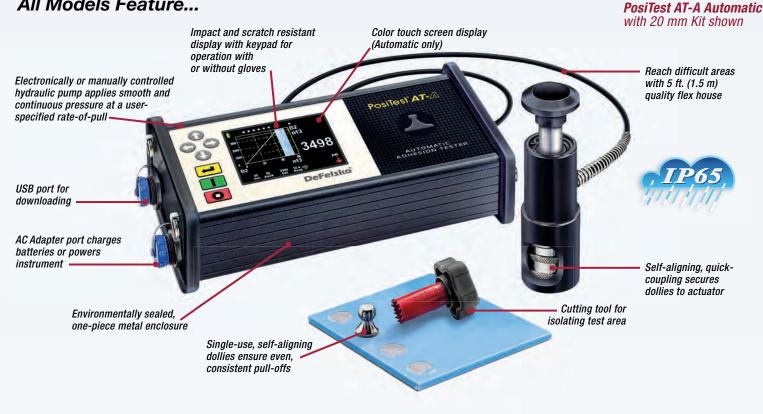

luminum dollies (8<sup>†</sup>), 50 mm cutting tool and 50 mm stand-off

#### 50 mm C1583 Kit

- NEW Ideal for measuring the tensile strength of concrete surfaces and concrete repairs and overlay materials
- Conforms to ASTM C1583 and EN 1542
- Includes 50 mm C1583 steel dollies (4), 50 mm diamond grit cutting tool with arbor and 50 mm C1583 stand-off NOTE: Drill required (not included)

#### 50 x 50 mm Tile Kit

- **NEW** Ideal for measuring the tensile strength of ceramic tile cementitious, dispersion and reaction resin adhesives
- Conforms to BS EN 12004-2
- Includes 50 mm x 50 mm steel dollies (4), and 50 mm x 50 mm stand-off



50 mm

PosiTest AT-M with 50 mm C1583 Kit measures the tensile strength of concrete surfaces, concrete repairs and overlay materials

# All Models Feature...



Find Quality Products Online at:

# www.GlobalTestSupply.com

# PosiTest<sup>®</sup>AT Series Pull-Off Adhesion Testers

Measures the adhesion of coatings to metal, wood, concrete and other rigid substrates

Models available for conforming to **ASTM C1583** (tensile strength of concrete overlays) and **BS EN 12004** (cementitious adhesives).



MANDADA



X

PosiTest AT-A

AUTOMATIC ADHESION TESTER



**Find Quality Products Online at:** 

www.GlobalTestSupply.com

Available on the App Store