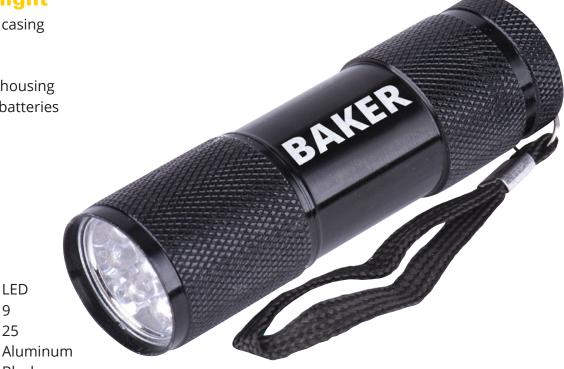

## **B2000 LED Flashlight**

- · High strength aluminum casing
- 9 ultra-bright LED lights
- · Lightweight design
- · Rugged impact resistant housing
- Includes wrist strap and batteries

Lamp Type: LED
Number of LEDs: 9
Number of Lumens: 25
Casing Material: Alur

Color: Black

Power Supply: 3 "AAA" Batteries

Product Certifications: CE, RoHs

Operating Temperature: 23 to 104°F (-5 to 40°C) Storage Temperature: -4 to 122°F (-20 to 50°C)

Dimensions:  $4 \times 1.5 \times 1.5$ "