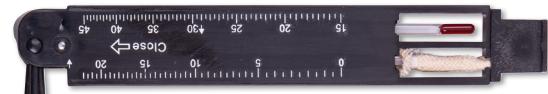

## **B6015 Sling Psychrometer**

- Designed for portability (7.5" L x 1.5" dia.)
- Slide rule construction quickly converts temperature to relative humidity
- Built-in water reservoir holds sufficient water for several hours of testing
- · Thin bulb design gives fast thermal response
- · Non-mercury red spirit filled thermometers
- Thermometers constructed of shock-resistant glass; stems have deep-etched numerals and 1" scale division for easy reading
- Temperature Range: 25 to 120°F or -5 to 50°C
- Accurate to within ±5% RH
- Ideal for measurement of comfort conditions in air conditioned environments, hospital operating rooms, storage areas and laboratories