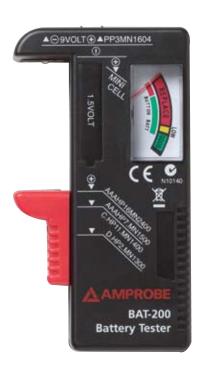

## **BAT-200 Battery Tester**

Check the batteries! Battery failure is often the common cause for the sensor or instrument failure. Simple to use, portable universal battery tester for the standard and rechargeable batteries.

- Easy-to-read color-coded display with "Good","Low" and "Replace/Recharge" indicators
- **■** Works with standard and rechargeable Batteries
- **■** Compatible with:
  - 9V
  - AA
  - AAA
  - **■** C
  - **■** D
  - 1.5V Button Type

## **BAT-200 Battery Tester**

**Data Sheet** 

**Specifications** 

| Compatible with          | 9V, AA, AAA, C, D, 1.5V Button Type               |
|--------------------------|---------------------------------------------------|
| Compact Design           | Yes                                               |
| Ergonomic Battery Holder | Yes                                               |
| Dimensions               | 187(L) x 109(W) x 27(H)mm (7.36 x 4.29 x 1.06 in) |
| Weight                   | Approx. 50g (0.11 lb)                             |