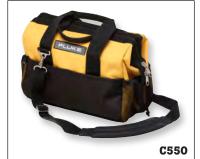

# C550 Tool Bag

Rugged, weather-resistant tool bag with zippered top, inside pockets and carrying straps. Features a large storage compartment with 25 pockets as well as steel-reinforced frame.

- · Made of ballistic cloth with heavy-duty hardware
- Dimensions (HxWxD): 333 mm x 513 mm x 231 mm (13 in x 20.2 in x 9.1 in)