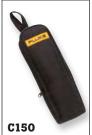

#### **C150 Soft Carrying Case**

Zippered carrying case with inner pocket for storing test leads and small accessories.

- High quality 1000D fabric
- Dimensions (HxWxD): 29.8 cm x 11.4 cm x 5.6 cm (11.75 in x 4.5 in x 2.2 in)