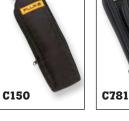

### **C781 Meter Case**

Zippered case, designed for carrying a meter as well as a detachable external pouch for holding test leads, and other accessories.

- Made of durable polyester 600D
- Dimensions (HxWxD): 269 mm x 141 mm x 90 mm  $(10.6 \text{ in } \times 5.6 \text{ in } \times 3.5 \text{ in})$

#### **C150 Soft Carrying Case**

Zippered carrying case with inner pocket for storing test leads and small accessories.

- High quality 1000D fabric
- Dimensions (HxWxD): 29.8 cm x 11.4 cm x 5.6 cm (11.75 in x 4.5 in x 2.2 in)