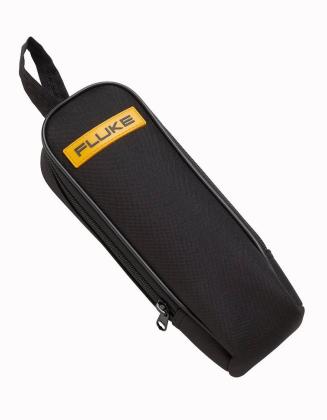

# Fluke C33 Soft Carrying Case

#### **Key features**

- Zippered carrying case with durable vinyl exterior
- Inner pocket to store test leads or small accessories
- Belt loop for easy carrying

### Product overview: Fluke C33 Soft Carrying Case

The C33 Soft Carrying Case is a zippered tool case with a durable, high-quality vinyl exterior. It features an inner pocket that's perfect for storing your test leads with the tools or keeping small accessories organized. The exterior of the case has a belt loop so you can keep your tools on you when you're busy. Grab your tool and accessories in one and get to work quickly.