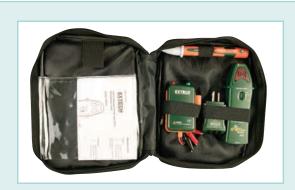

# **Electrical Troubleshooting Kit**

Complete with CB10 Circuit Breaker Finder, CT20 Continuity Tester/Wire Tracer, DV20 AC Voltage Detector/Flashlight, batteries, and carrying case.