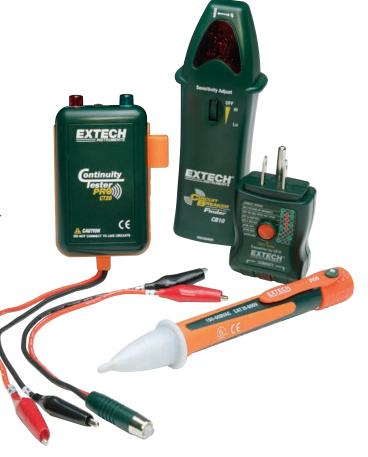

#### **CB10 Circuit Breaker Finder**

- · Quickly locate Circuit Breakers with audible and visual alert
- Variable Sensitivity adjustment to pinpoint correct circuit breaker
- LED indicators determine if outlet is correctly wired and identify six fault conditions
- Push button GFCI test
- UL listed and CE approved
- Includes 9V battery

#### CT20 Continuity Tester/Wire Tracer

- · Continuity testing via bright flashing LED and loud pulsating beeper
- Remote probe with flashing (red/green) LED allows a single user to trace up to three cables
- Clips on and hangs from the cable(s) under test without support
- CE approved
- Includes 9V battery

### **DV20 AC Voltage Detector/Flashlight**

- Non-Contact Detection of AC Voltage from 100VAC to 600VAC
- · Rugged, double molded housing
- Built-in bright LED flashlight with ON/OFF button
- UL listed CAT III 600V, CE approved
- Includes two AAA batteries

Complete with CB10 Circuit Breaker Finder, CT20 Continuity Tester/Wire Tracer, DV20 AC Voltage Detector/Flashlight, batteries, and carrying case.