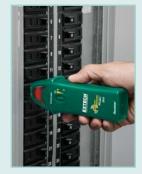

### **Features:**

- Quickly locate 110V to 125VAC Circuit Breakers and Fuses
- · Variable Sensitivity adjustment to pinpoint correct circuit breaker
- Bright Red and Green LED's indicates if receptacle is correctly wired or six fault conditions
- · Simply plug the GFCI Transmitter into an outlet and trace for the correct breaker at the electrical box
- Audible and visual circuit breaker indication
- Transmitter and Receiver snap together for easy storage
- Dims/Wt: Receiver: 6.4x2.2x1.5" (162x55x38)/4oz (113g); Transmitter: 3.25x1.75x1" (83x44x25mm)/1.6oz (45g)
- · Complete with one Receiver, one GFCI Transmitter, and 9V battery for the Receiver

# **Applications**

- · Locate branch circuit breakers without flipping breakers to other circuits
- Confirm proper wiring during electrical wiring installation or repair
- · Test receptacle ground fault operation