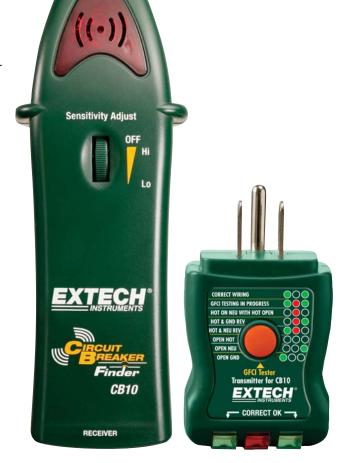

### **Features:**

- Quickly locate 110V to 125VAC Circuit Breakers and Fuses
- · Variable Sensitivity adjustment to pinpoint correct circuit breaker
- Bright Red and Green LED's indicates if receptacle is correctly wired or six fault conditions
- · Simply plug the GFCI Transmitter into an outlet and trace for the correct breaker at the electrical box
- Audible and visual circuit breaker indication
- Transmitter and Receiver snap together for easy storage
- Dims/Wt: Receiver: 6.4x2.2x1.5" (162x55x38)/4oz (113g); Transmitter: 3.25x1.75x1" (83x44x25mm)/1.6oz (45g)
- · Complete with one Receiver, one GFCI Transmitter, and 9V battery for the Receiver

#### **GFCI Transmitter**

- Tests GFCI circuits
- · LED indication of 2 test conditions and 5 wiring faults
- Tests Reversed/Open Connections
- · Lights indicate circuit condition

Adjustable sensitivity for pinpointing the correct breaker