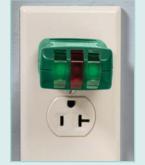

#### **GFCI Transmitter**

- Tests GFCI circuits
- · LED indication of 2 test conditions and 5 wiring faults
- Tests Reversed/Open Connections
- · Lights indicate circuit condition