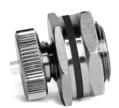

#### Applications

- · Monitoring internal temperatures of food processing and packaging:
  - » Cans
  - » Jars
  - » Soft Pouches
  - » Rigid Plastic Containers
  - » Retort Packages

The CF200 can withstand temperatures up to 140 °C (284 °F), making it ideal for use in a variety of canning applications, in a wide range of industries and environments.