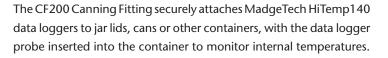

# **CF200** CANNING FITTING FOR THE HITEMP140 DATA LOGGER SERIES

#### Features

- Compatible Data Loggers:
  - » HiTemp140-FP
  - » HiTemp140-PT-5
  - » HiTemp140-2-TD
  - » HiTemp140-5.25-TD
- Durable Stainless Steel & Silicone Components

#### **Benefits**

- Compact
- Secure Water Tight Seal
- Easily Adjustable
- Suitable for a wide variety of packaging types

| Dimensions:                     | 0.87 in x 0.87 in x 0.85 in<br>(22.1 mm x 22.1 mm x 21.6 mm) |
|---------------------------------|--------------------------------------------------------------|
| Required Container<br>Hole Size | 9/16 in dia.                                                 |
| Weight:                         | 28 g (0.99 oz)                                               |
| Materials:                      | Food Grade 316 Stainless Steel, Silicone Rubber              |