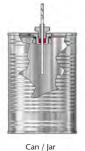

#### Applications

- · Monitoring internal temperatures of food processing and packaging:
  - » Cans
  - » Jars
  - » Soft Pouches
  - » Rigid Plastic Containers
  - » Retort Packages

The CF200 can withstand temperatures up to 140 °C (284 °F), making it ideal for use in a variety of canning applications, in a wide range of industries and environments.