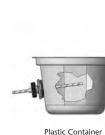

#### Applications

- · Monitoring internal temperatures of food processing and packaging:
  - » Cans
  - » Jars
  - » Soft Pouches
  - » Rigid Plastic Containers
  - » Retort Packages

The CF200 can withstand temperatures up to 140 °C (284 °F), making it ideal for use in a variety of canning applications, in a wide range of industries and environments.