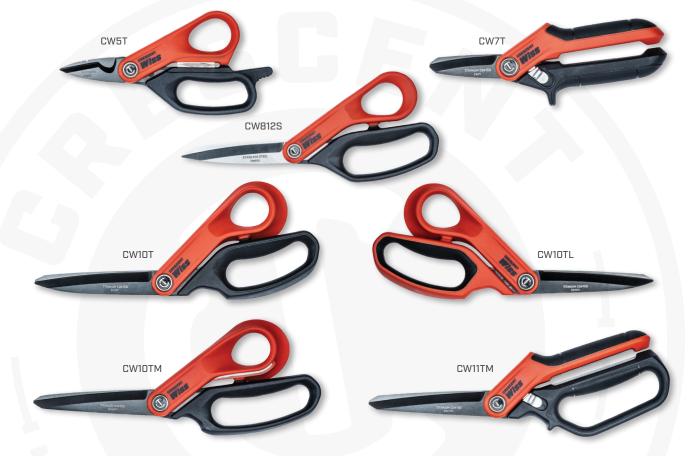

| ltem No | Description                              | Features                            | Tool Length | Blade Length | Handedness          |
|---------|------------------------------------------|-------------------------------------|-------------|--------------|---------------------|
| CW5T    | Electrician/Data Scissor                 | Serrated, Cable Cutter              | 6-1/2 in    | 1-3/4 in     | Ambidextrous        |
| CW7T    | Heavy-Duty Utility Shear                 | Serrated, Spring Loaded             | 7-1/2 in    | 2 in         | Ambidextrous        |
| CW812S  | All-Purpose Scissor                      | Stainless Steel Blade               | 8-1/2 in    | 3-1/4 in     | Ambidextrous        |
| CW10T   | Offset Professional Shear                | Titanium Coated                     | 9-1/2 in    | 3-3/4 in     | <b>Right-Handed</b> |
| CW10TL  | Left-Handed Offset Professional Shear    | Titanium Coated                     | 9-1/2 in    | 3-3/4 in     | Left-Handed         |
| CW10TM  | Heavy-Duty Tradesman Shear               | Serrated, Titanium, Full Metal Core | 10 in       | 4 in         | <b>Right-Handed</b> |
| CW11TM  | Heavy-Duty Spring Loaded Tradesman Shear | Serrated, Titanium, Spring Loaded   | 10-1/2 in   | 4 in         | Ambidextrous        |