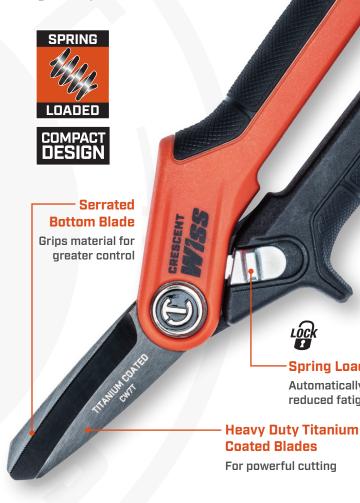

#### **CW7T Heavy-Duty Utility Shear**

With its short titanium-coated blades and powerful handle design, the popular CW7T is made to cut the toughest materials and has been redesigned to provide greater performance and comfort.

# www.GlobalTestSupply.com

LOCK

Spring Loaded Design Automatically opens for reduced fatigue

sales@GlobalTestSupply.com