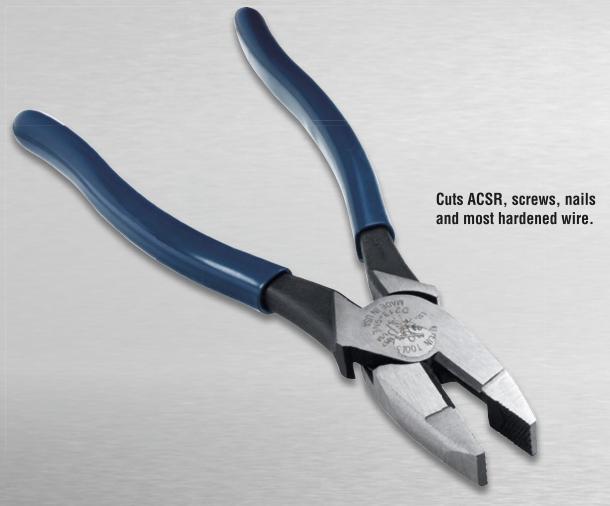

## 9 in. High-Leverage Side-Cutting Pliers

## **D2139NE**

Klein specializes in the making of the world's finest pliers...pliers that professionals trust completely. Klein pliers feel right and work right. They are job-matched for every kind of work you do; designed and built to exceptional quality standards in a tradition that dates back to 1857.

- High-leverage design. Rivet is closer to the cutting edge for 46% greater cutting and gripping power than other plier designs.
- Streamlined design with sure-gripping, cross-hatched knurled jaws.

| Cat. No. | Length           | Jaw Length     | Handle Color | Weight (lbs.) |
|----------|------------------|----------------|--------------|---------------|
| D248-8   | 8-1/16" (205 mm) | 13/16" (21 mm) | red          | .60           |