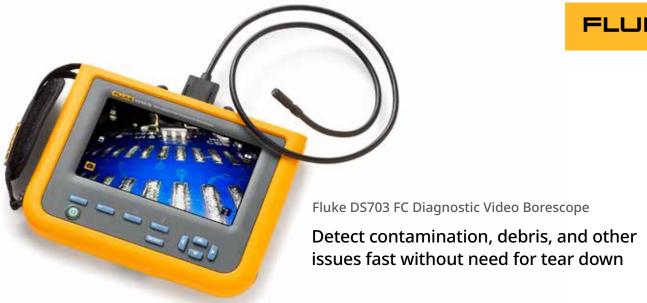

Fluke DS703 FC Diagnostic Video Borescope

# Diagnose issues quickly

Inspect difficult-to-access equipment without costly tear-down

Fluke DS703 FC Diagnostic Video Borescope is a quality rugged videoscope with best-in-class image quality for when detailed inspections are needed in hard to reach areas.