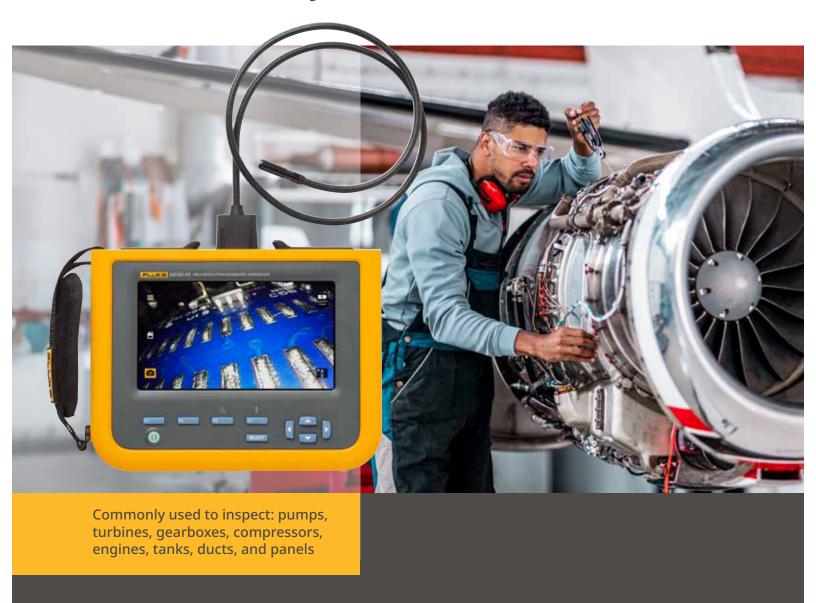

# Diagnose issues quickly

Inspect difficult-to-access equipment without costly tear-down

Fluke DS703 FC Diagnostic Video Borescope is a quality rugged videoscope with best-in-class image quality for when detailed inspections are needed in hard to reach areas.

## **Image quality**

Best-in-class resolution viewable on a 7" color touchscreen

### Ruggedness

Fluke worthy durability so you know it works when you need it to

Option to save and share full-color video and images