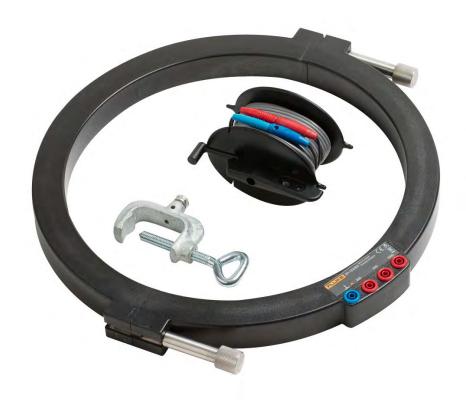

## Product overview: Fluke EI-162BN 320 mm Diameter Split Core Transformer

Used as a Selective clamp for ground loop resistance measurement around power pylons. Inner diameter of the clamp is 320 mm (12.6 in). Includes the split core transformer. This Split Core Transformer can be used in conjunction with the 1625 Kit or the 1623 Kit.