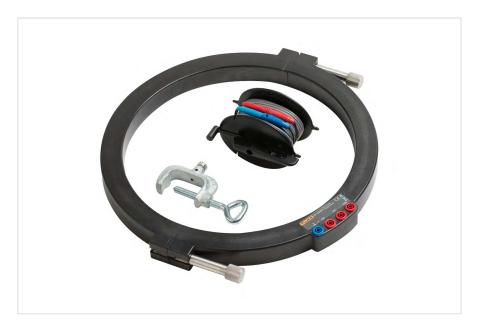

## Product overview: Fluke EI-162BN 320 mm Diameter Split Core Transformer

Used as a Selective clamp for ground loop resistance measurement around power pylons. Inner diameter of the clamp is 320 mm (12.6 in). Includes the split core transformer. This Split Core Transformer can be used in conjunction with the 1625 Kit or the 1623 Kit.