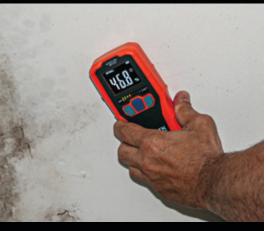

Easy to detect moisture - measure any dry area, then compare test area to confirm moisture content.

Find Quality Products Online at: