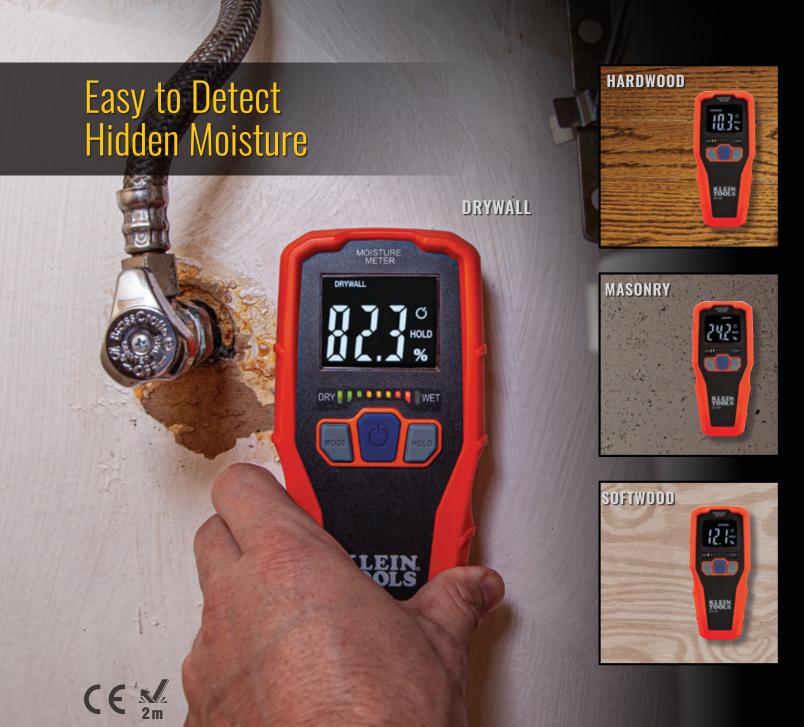

### PINLESS EMF TECHNOLOGY

allows for non-evasive, non-destructive detection of moisture content in building materials and for water damage in the home.

- Detect and measure moisture content up to <sup>3</sup>/<sub>4</sub>" (19 mm) deep in materials
- Audible and visual alarms for moisture detection
- Select material type with mode button: drywall, masonry, hardwood, or softwood
- Auto-power off after 10 minutes of no usage to conserve battery life

### **ET140** PINLESS MOISTURE METER

Quick and easy detection of the moisture content in building materials and hidden moisture due to water damage. Select material type; drywall, masonry, hardwood, or softwood; and the pinless electromagnetic field (EMF) sensor detects moisture content without damage to the surface of the materials.