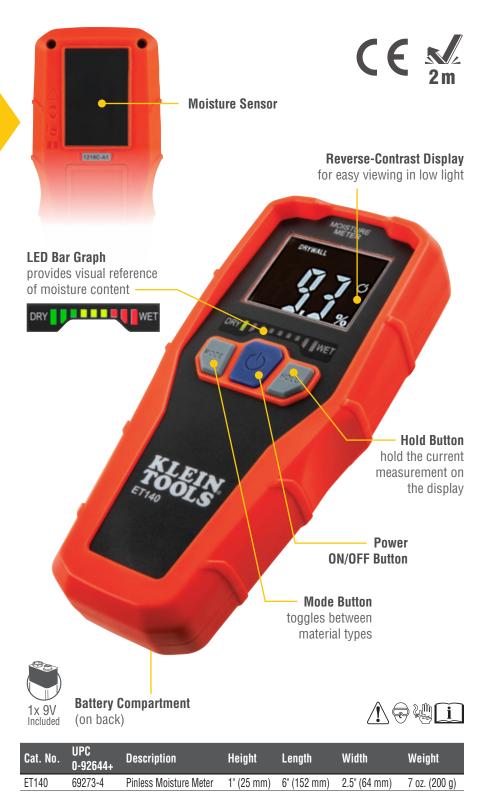

### PINLESS EMF TECHNOLOGY

allows for non-evasive, non-destructive detection of moisture content in building materials and for water damage in the home.

- Detect and measure moisture content up to <sup>3</sup>/<sub>4</sub>" (19 mm) deep in materials
- Audible and visual alarms for moisture detection
- Select material type with mode button: drywall, masonry, hardwood, or softwood
- Auto-power off after 10 minutes of no usage to conserve battery life

### **ET140** PINLESS MOISTURE METER

Quick and easy detection of the moisture content in building materials and hidden moisture due to water damage. Select material type; drywall, masonry, hardwood, or softwood; and the pinless electromagnetic field (EMF) sensor detects moisture content without damage to the surface of the materials.