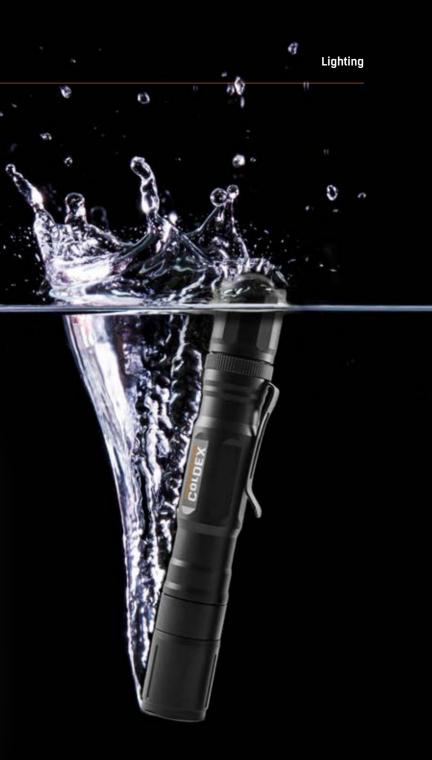

#### GENESIS FLASHLIGHTS

- Every product in our flashlight range is manufactured from the highest quality aircraft aluminium.
- FL Series flashlights are impact resistant, shockproof and are so durable, you can even use them underwater.

## **DESIGNED AND TESTED TO BE RUGGED.**

### LIGHTER. BRIGHTER. SAFER.

**Find Quality Products Online at:** 

www.GlobalTestSupply.com

- Not only are these probably the most rugged industrial flashlights on the market today, they are also Intrinsically Safe.
- Incorporating super bright, white light LEDs powered by off-the-shelf batteries, FL Series Flashlights Pack a big punch in a compact package.