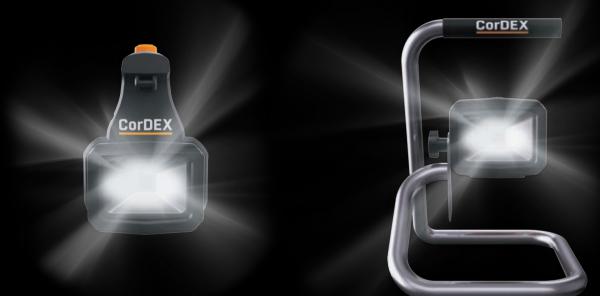

## GENESIS WORKLIGHT

Intrinsically safe and rugged handportable LED Worklight.

Lighting

## GENESIS WORKLIGHT

- Handportable LED Worklight
- Industrial Protection Level IP54
- Powered by interchangeable EXIS<sup>™</sup> battery
- Intrinsically Safe