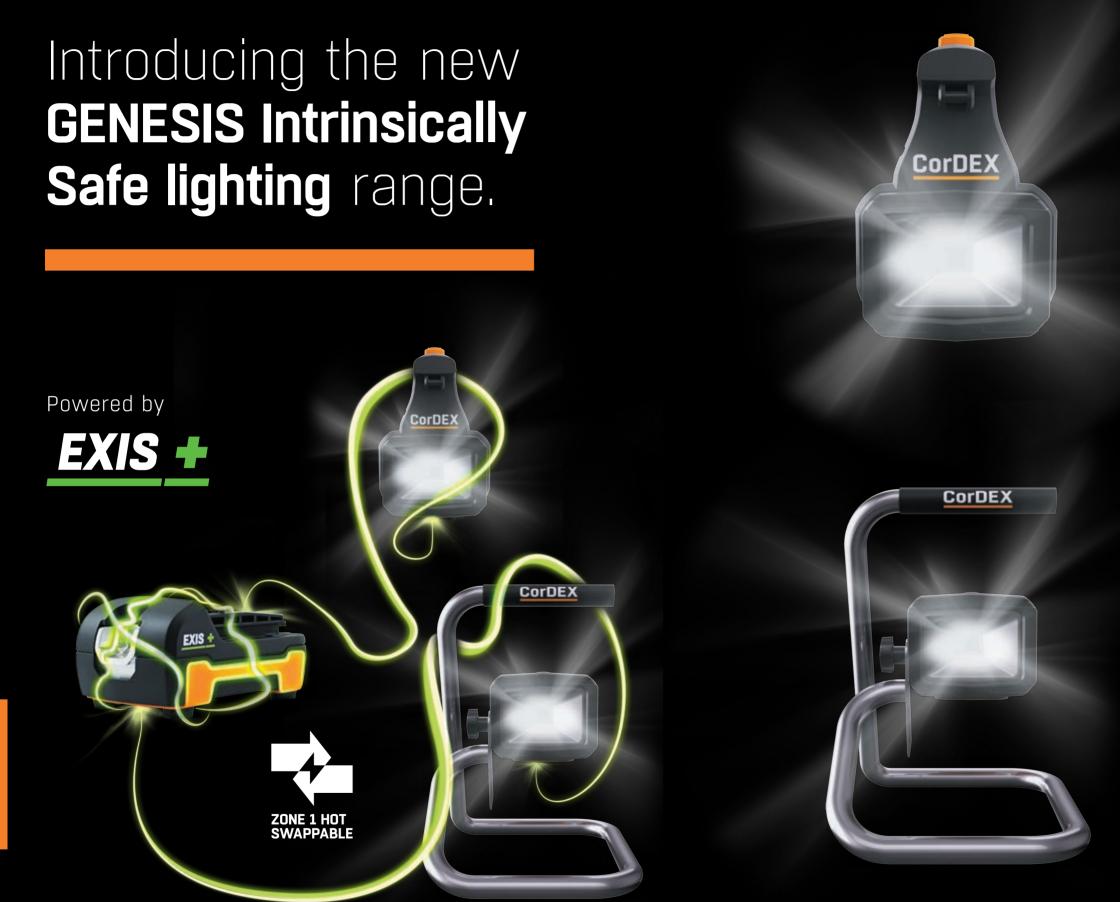

Power, Longevity and Flexibility at your fingertips with the GENESIS, intrinsically safe lighting solutions from CorDEX. Using the interchangeable, smart battery pack, GENESIS can remain in the hazardous location as long as you require, providing 400 lumens of light for a virtually indefinite period. There is no need to return to the safe area to charge a battery or replace for a new one, with GENESIS Zone 1 Hot Swap technology, you can replace the battery right there, in the hazardous area, as soon as you need to saving you time and money whilst keeping you safe.

ATEX and IECEx certified, GENESIS lighting products are rigorously tested to ensure maximum reliability. The smart EXIS powerpacks have on-board energy level indication, along with a Bluetooth enabled battery diagnostic station providing you with data relating to your battery health, charge state and much more all via a dedicated PC application.

# WHY CHOOSE OUR GENESIS LIGHTING PRODUCTS?

ATEX and IECEx certified, GENESIS lighting products are rigorously tested to ensure maximum reliability with power, longevity and flexibility at your fingertips.