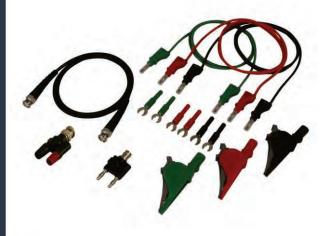

## Overview:

This deluxe kit provides a complete range of test leads and connection points for your general-purpose benchtop AC or DC power supplies. Suitable with instruments from Agilent, B+K Precision, Xantrex and others, the kit features leads with high capacity.

## **Specifications**

- (3) Retractile to fixed sheath leads (silicone), 100 cm (40 in) 36 A
- (3) Extra-large insulated alligator clips
- (6) 4/6 mm spade lugs
- (1) BNC male cable assembly, 100 cm (40 in)
- (1) BNC female to double banana plug adapters
- (1) BNC male to binding posts