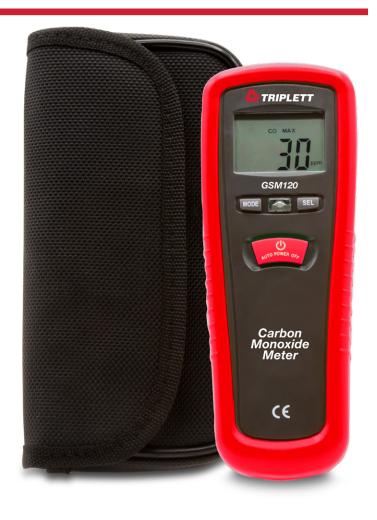

# GSM120 Portable Carbon Monoxide (CO) Meter

#### Features:

- 0 to 1000ppm range
- · Max Hold records the highest reading
- · Audible alarm at 35ppm increases beeping until continuous at 200ppm
- Self calibration in fresh air
- Stabilized electro-chemical gas-specific (CO) sensor
- Measuring Time Mode displays elapsed time from when the meter is powered on
- · Max Hold records the highest reading
- · Manually store/recall 10 readings
- Backlit LCD display
- Auto power off with disable
- · Includes 9V battery, rubber holster, and carrying case
- · One year warranty

## **Specifications**

|                      | GSM120                                          |
|----------------------|-------------------------------------------------|
| Carbon Monoxide (CO) | 0 to 1000ppm                                    |
| Accuracy             | ±5% or ±10ppm (whichever is greater)            |
| Resolution           | 1ppm                                            |
| CO Alarm             | Audible/Visual                                  |
| CO Audible Alarm     | 35ppm (intermittent beep), beep speed increases |
|                      | up to 200ppm (continuous beep)                  |
| Memory               | Manually store/recall 10 readings               |
| Power                | 9V battery                                      |
| Dimensions           | 6.3 x 2.2 x 1.6" (160 x 56 x 40mm)              |
| Weight               | 6.35oz (180g)                                   |