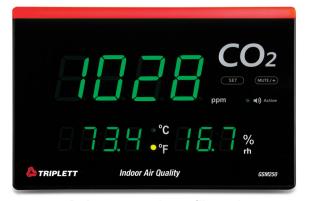

Yellow 800ppm to 1000ppm

Red>1000ppm, alarm will sound

# **Specifications**

| Carbon Dioxide (CO <sub>2</sub> ) | 0 to 9999ppm                                       |
|-----------------------------------|----------------------------------------------------|
| Accuracy                          | ±50ppm + 5% (0 to 2000ppm)                         |
| Air Temperature                   | 14 to 140°F (-10 to 60°C)                          |
| Accuracy                          | ±0.9°F/0.6°C                                       |
| Relative Humidity                 | 0 to 99.9%RH                                       |
| Accuracy                          | ±5%RH (10 to 90%RH)                                |
| CO <sub>2</sub> Alarm             | 800 to 3000ppm in 100ppm steps                     |
| (default 1000ppm)                 |                                                    |
| 3 Color Light Bar                 | Green <800ppm, Yellow 800 to 1000ppm, Red >1000ppm |
| (alarm set at 1000ppm)            |                                                    |
| Automatic Baseline Calibration    | Every 7.5 days with disable                        |
| Manual Calibration                | 400ppm                                             |
| Power                             | USB source                                         |
| Dimensions                        | 8.9 x 6 x 1.8" (226 x 152 x 45mm)                  |
| Weight                            | 17.6oz (500g)                                      |