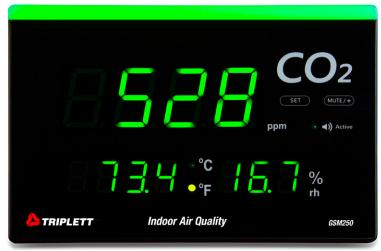

Green<800ppm

# **Specifications**

| Carbon Dioxide (CO <sub>2</sub> ) | 0 to 9999ppm                                       |
|-----------------------------------|----------------------------------------------------|
| Accuracy                          | ±50ppm + 5% (0 to 2000ppm)                         |
| Air Temperature                   | 14 to 140°F (-10 to 60°C)                          |
| Accuracy                          | ±0.9°F/0.6°C                                       |
| Relative Humidity                 | 0 to 99.9%RH                                       |
| Accuracy                          | ±5%RH (10 to 90%RH)                                |
| CO <sub>2</sub> Alarm             | 800 to 3000ppm in 100ppm steps                     |
| (default 1000ppm)                 |                                                    |
| 3 Color Light Bar                 | Green <800ppm, Yellow 800 to 1000ppm, Red >1000ppm |
| (alarm set at 1000ppm)            |                                                    |
| Automatic Baseline Calibration    | Every 7.5 days with disable                        |
| Manual Calibration                | 400ppm                                             |
| Power                             | USB source                                         |
| Dimensions                        | 8.9 x 6 x 1.8" (226 x 152 x 45mm)                  |
| Weight                            | 17.6oz (500g)                                      |