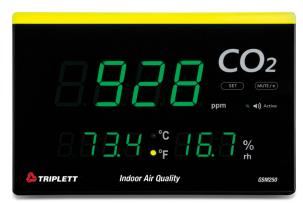

Yellow 800ppm to 1000ppm

Red>1000ppm, alarm will sound

# **Specifications**

| Carbon Dioxide (CO <sub>2</sub> ) | 0 to 9999ppm                                       |
|-----------------------------------|----------------------------------------------------|
| Accuracy                          | ±50ppm + 5% (0 to 2000ppm)                         |
| Air Temperature                   | 14 to 140°F (-10 to 60°C)                          |
| Accuracy                          | ±0.9°F/0.6°C                                       |
| Relative Humidity                 | 0 to 99.9%RH                                       |
| Accuracy                          | ±5%RH (10 to 90%RH)                                |
| CO <sub>2</sub> Alarm             | 800 to 3000ppm in 100ppm steps                     |
| (default 1000ppm)                 |                                                    |
| 3 Color Light Bar                 | Green <800ppm, Yellow 800 to 1000ppm, Red >1000ppm |
| (alarm set at 1000ppm)            |                                                    |
| Automatic Baseline Calibration    | Every 7.5 days with disable                        |
| Manual Calibration                | 400ppm                                             |
| Power                             | USB source                                         |
| Dimensions                        | 8.9 x 6 x 1.8" (226 x 152 x 45mm)                  |
| Weight                            | 17.6oz (500g)                                      |