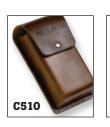

#### **C510 Leather Meter Case**

Rugged leather case designed to hold most Fluke digital multimeters, thermometers, and process calibrators. It features a large belt loop and a top flap to secure the tool. Made of top-grain cowhide with heavy-duty stitching and reinforced rivets.

• Dimensions (HxWxD): 287 mm x 179 mm x 106 mm (11 in x 7 in x 4 in)