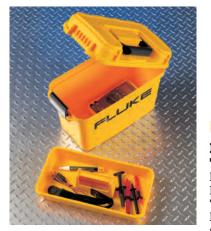

#### C1600 Gear Box for meter and accessories

A rugged, molded plastic case with a deep interior and liftout tray designed to carry Fluke handheld digital multimeters and process calibrators, as well as their accessories. Features a large handle and snap-open lid compartment for easy access to small parts such as fuses, batteries, probes, and leads. Can also be locked.

Includes five hook and loop

- straps to wrap cords and test leads
- Dimensions (HxWxD): 260 mm x 390 mm x 200 mm (10 in x 15 in x 7.8 in)