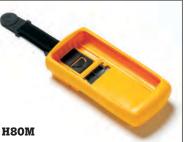

#### H80M Protective Holster with Magnetic Hanging Strap

Convenient snap-on holster with a magnetic hanging system enables hands-free work while protecting digital multimeters or calibration tools. This holster is designed to absorb shock and to hang from just about any metal surface.

- Includes a hanging magnet, general purpose hanger, and hook and loop straps
- Dimensions (HxWxD): 190 mm x 95 mm x 43 mm (7.5 in x 3.7 in x 1.7 in)