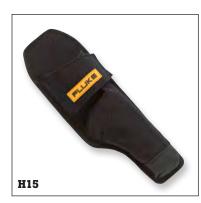

#### New! H15 Electrical Tester Holster

Rugged fabric holster designed to hold Fluke T90, T110, T130 and T150 Two-Pole Testers.

- High quality 1000D fabric
- Dimensions (HxWxD): 27.9 cm x 9.2 cm x 5.1 cm (11 in x 3.6 in x 2 in)