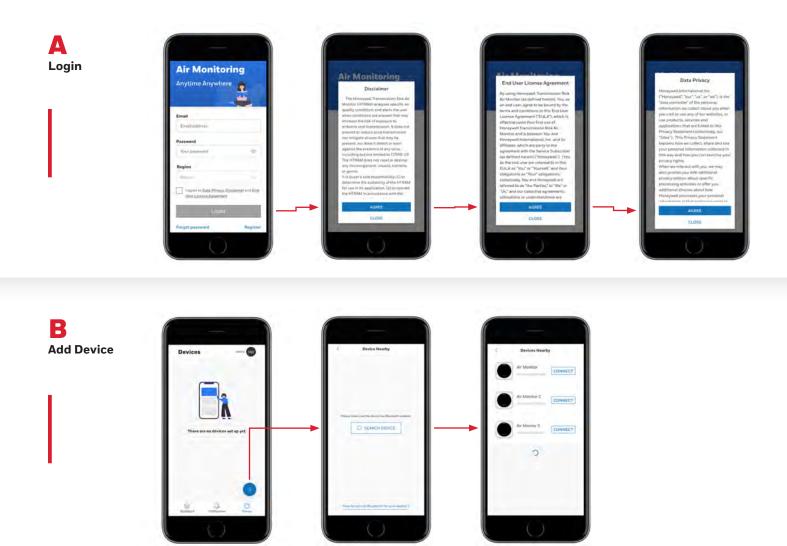

# **O2** MOBILE APP LOGIN AND CONNECT DEVICE

For individual users with less than 10 devices

С **Bluetooth**® and WiFi Connection

Input the PIN code displayed on the device screen

When connecting to enterprise WiFi networks, specific enterprise security requirements may apply.

### **O2** WEB PORTAL LOGIN, CREATE SITE/ORG AND ADD ROOM/DEVICE

A Web Portal -Login

|                  | Transmission Risk<br>Air Monitor                                                       |
|------------------|----------------------------------------------------------------------------------------|
|                  | jutkostaminā čom                                                                       |
| Air Monitoring   | Password                                                                               |
|                  | *****                                                                                  |
| Anytime Anywhere | Lanot to Bala (Mang Dadates Judites Locates)<br>Agentes<br>Agentes<br>Martin<br>Martin |
|                  |                                                                                        |
|                  | 4 A - 4 44 mm 44                                                                       |
|                  |                                                                                        |

Login with correct credentials. Please note that LOGIN button is enabled only when the checkbox is checked.

| Air Monito<br>Anytime Any | <section-header><text><list-item><list-item><list-item><list-item><list-item><list-item><list-item></list-item></list-item></list-item></list-item></list-item></list-item></list-item></text></section-header> | )r | Air Monit<br>Anytime Any | ON BERALF OF YOURSHIP AND ANY PARTY TO WHOM THE GRANT ACCESS TO BUNEYWELL<br>SAFETY SLITE IN ACCOMPANCE WITH 45 THE TERMS BUREYS AND 45 EXPLACT | or |
|---------------------------|-----------------------------------------------------------------------------------------------------------------------------------------------------------------------------------------------------------------|----|--------------------------|-------------------------------------------------------------------------------------------------------------------------------------------------|----|
|                           | · · · + 00 000 00                                                                                                                                                                                               |    |                          | a a a internet                                                                                                                                  |    |

Accept EULA and Disclaimer (only on first-time login).

| Enternrice | leare Quick Start Guide