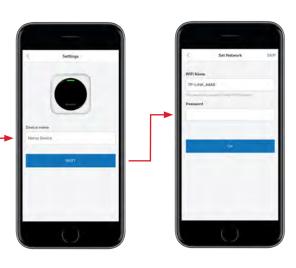

# **O2** MOBILE APP LOGIN AND CONNECT DEVICE

For individual users with less than 10 devices

С **Bluetooth**® and WiFi Connection

Input the PIN code displayed on the device screen

When connecting to enterprise WiFi networks, specific enterprise security requirements may apply.

Input the PIN code displayed on the device screen