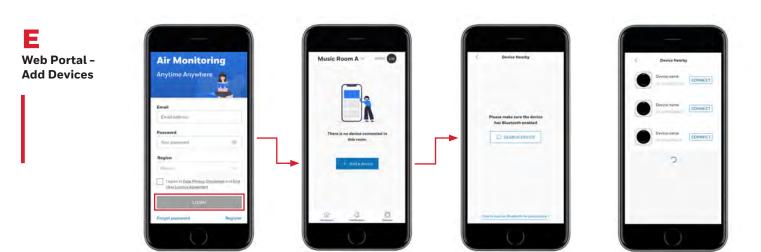

### **O2** WEB PORTAL LOGIN, CREATE SITE/ORG AND ADD ROOM/DEVICE

A Web Portal -Login

|                  | Transmission Risk<br>Air Monitor                                                       |
|------------------|----------------------------------------------------------------------------------------|
|                  | jutkostaminā čom                                                                       |
| Air Monitoring   | Password                                                                               |
|                  | *****                                                                                  |
| Anytime Anywhere | Lanot to Bala (Mang Dadates Judites Locates)<br>Agentes<br>Agentes<br>Martin<br>Martin |
|                  |                                                                                        |
|                  | 4 A - 4 44 mm 44                                                                       |
|                  |                                                                                        |

Login with correct credentials. Please note that LOGIN button is enabled only when the checkbox is checked.

| Air Monito<br>Anytime Any | <section-header><text><list-item><list-item><list-item><list-item><list-item><list-item><list-item></list-item></list-item></list-item></list-item></list-item></list-item></list-item></text></section-header> | )r | Air Monit<br>Anytime Any | ON BERALF OF YOURSHIP AND ANY PARTY TO WHOM THE GRANT ACCESS TO BUNEYWELL<br>SAFETY SLITE IN ACCOMPANCE WITH 45 THE TERMS BUREYS AND 45 EXPLACT | or |
|---------------------------|-----------------------------------------------------------------------------------------------------------------------------------------------------------------------------------------------------------------|----|--------------------------|-------------------------------------------------------------------------------------------------------------------------------------------------|----|
|                           | · · · + 00 000 00                                                                                                                                                                                               |    |                          | a a a internet                                                                                                                                  |    |

Accept EULA and Disclaimer (only on first-time login).

| Enternrice | leare Quick Start Guide