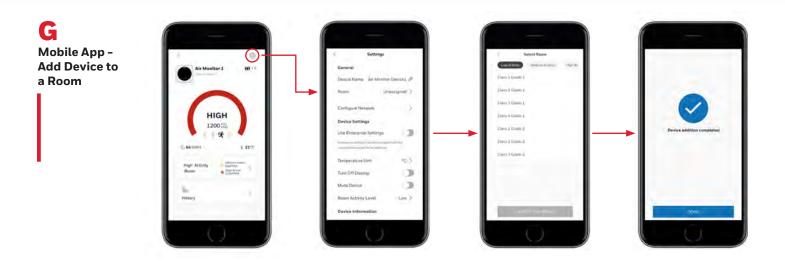

## **03** KEY FEATURES

A Change Activity Setting and Check History

C Delete Device

Once the device is deleted from the current account, other users will be able to pair and connect to this device.

Ouick Start Guida I