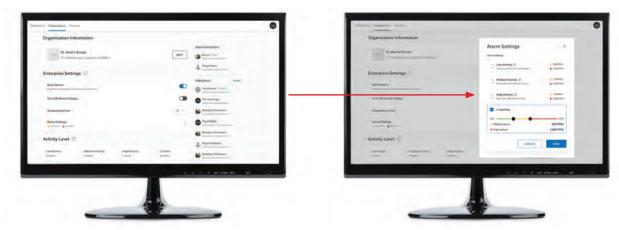

### **03 WEB PORTAL** DASHBOARD, SITE-LEVEL ALARM SETTING & DEVICE SETTING

A Web Portal: Dashboard

 Provide
 Provide

Note: Dashboard page will display all rooms by default.

Note: By clicking into a room, the user can see all the devices within.

Enterprise Llears Quick Start Guide

**Find Quality Products Online at:** 

www.GlobalTestSupply.com

B Web Portal: Site Level **Alarm Setting** 

Note: When enabled, enterprise settings will change the settings on all devices. Enterprise settings can be enabled from the device settings screen.