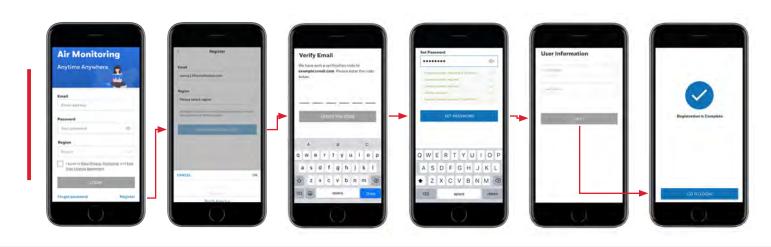

### **01** MOBILE APP DOWNLOAD AND REGISTRATION

Search for "Transmission Risk Air Monitor" on the Apple or Google Play store

App name: Transmission Risk Air Monitor

Or scan the appropriate QR code below

### B Register