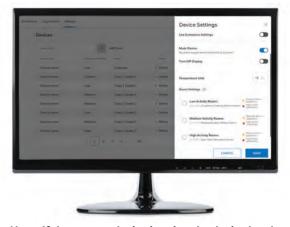

#### **Use Enterprise Settings**

Note: If the current device is using the device local setting, user can apply enterprise settings by enabling the "Use Enterprise Settings" option. Any additional enrolled device to room will auto apply current room activity level.

Note: An alarm setting change in any device will apply to all other devices in the same room.

**Find Quality Products Online at:** 