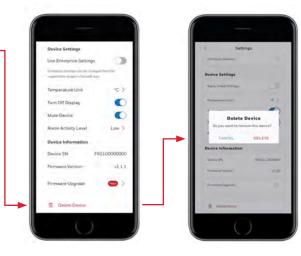

## **03** KEY FEATURES

A Change Activity Setting and Check History

C Delete Device

Once the device is deleted from the current account, other users will be able to pair and connect to this device.

Ouick Start Guida I

#### **Use Enterprise Settings**

Note: If the current device is using the device local setting, user can apply enterprise settings by enabling the "Use Enterprise Settings" option. Any additional enrolled device to room will auto apply current room activity level.