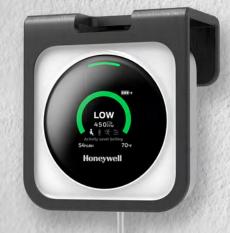

## HONEYWELL TRANSMISSION RISK AIR MONITOR

Quick Start Guide

## **03** KEY FEATURES

A Change Activity Setting and Check History

C Delete Device

Once the device is deleted from the current account, other users will be able to pair and connect to this device.

Ouick Start Guida I