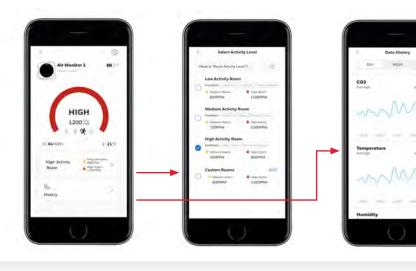

## **03** KEY FEATURES

A Change Activity Setting and Check History

C Delete Device

Once the device is deleted from the current account, other users will be able to pair and connect to this device.

Ouick Start Guida I