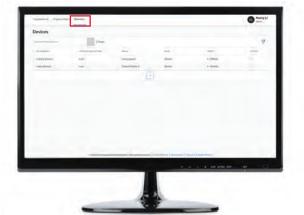

С Web Portal: **Device Setting** 

| Devices                                 |               |                         |                |             |  |
|-----------------------------------------|---------------|-------------------------|----------------|-------------|--|
| (bellenninger                           | 1700          |                         |                |             |  |
| 100000000000000000000000000000000000000 |               | 100-                    | -              | sub-stime.  |  |
|                                         | 1000          | Long-                   |                | ArtistyLowe |  |
|                                         |               |                         | 2              |             |  |
|                                         |               |                         |                | -           |  |
|                                         |               |                         |                | B           |  |
|                                         |               |                         |                | · sind      |  |
|                                         |               |                         |                |             |  |
|                                         |               |                         |                | -           |  |
|                                         |               |                         |                |             |  |
|                                         |               |                         |                |             |  |
|                                         |               |                         |                |             |  |
|                                         |               |                         |                |             |  |
|                                         |               |                         |                |             |  |
|                                         | T BUI Instant | International Statement | 10-10-10-10-10 |             |  |
|                                         |               |                         |                |             |  |

Note: A filter may be used to exclude or include the devices displayed. The user can filter the devices based on activity levels.

Note: The Admin user is allowed to change the following:

device name, room for current device, and device settings.