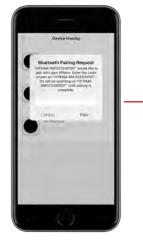

# **O2** MOBILE APP LOGIN AND CONNECT DEVICE

For individual users with less than 10 devices

С **Bluetooth**® and WiFi Connection

Input the PIN code displayed on the device screen

When connecting to enterprise WiFi networks, specific enterprise security requirements may apply.

Find Quality Products Online at:

www.**GlobalTestSupply**.com

F Bluetooth<sup>®</sup> and WiFi Connection

When connecting to enterprise WiFi networks, specific enterprise security requirements may apply.

Input the PIN code displayed on the device screen