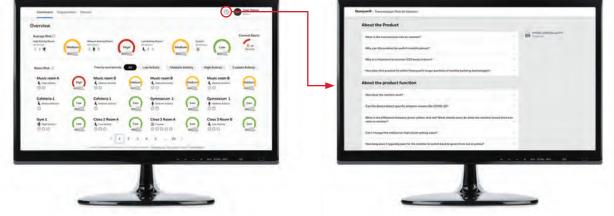

### **04 WEB PORTAL** DOWNLOAD HISTORICAL DATA AND OTHER FUNCTIONS

B Web Portal: Help

Note: Clicking the question mark icon will open a new tab with FAQ and also offer a download of the latest user manual page.