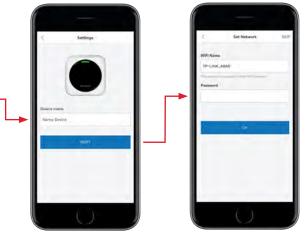

Find Quality Products Online at:

www.**GlobalTestSupply**.com

F Bluetooth<sup>®</sup> and WiFi Connection

When connecting to enterprise WiFi networks, specific enterprise security requirements may apply.

Input the PIN code displayed on the device screen