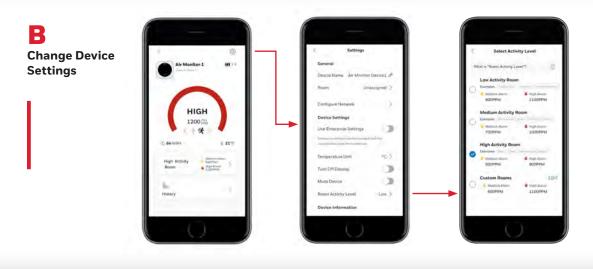

## **03** KEY FEATURES

A Change Activity Setting and Check History

C Delete Device

Once the device is deleted from the current account, other users will be able to pair and connect to this device.

Ouick Start Guida I