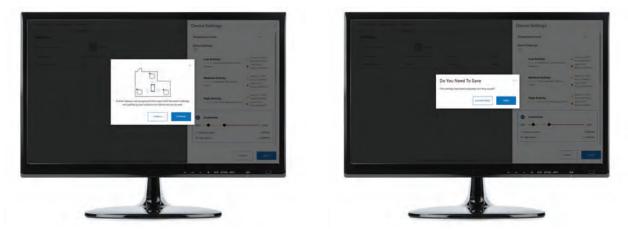

Note: Once room is created successfully, the toast message will display at the right top of the page and disappear after 3 seconds.

Next, login to the Mobile App to Pair and Add Devices.

<u>и</u> |

| Enternrice | leare Ouick Start Guida