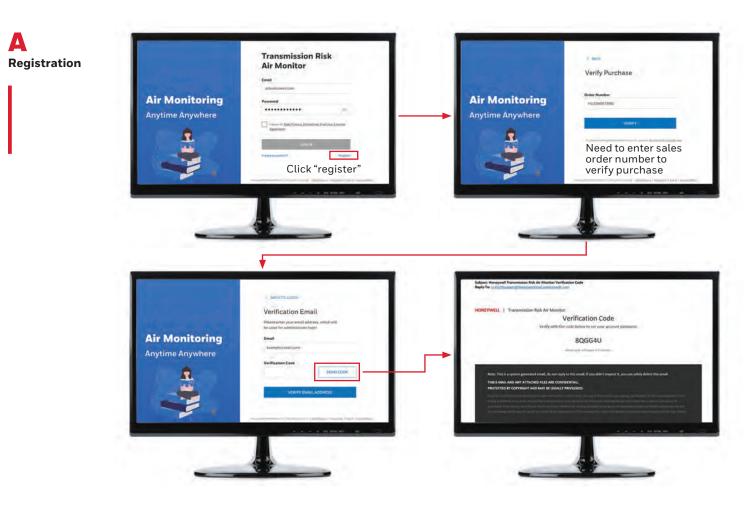

WiFi Connection



Input the PIN code displayed on the device screen



When connecting to enterprise WiFi networks, specific enterprise security requirements may apply.

2 |

1 Muick Start Guida

### Find Quality Products Online at:

### www.GlobalTestSupply.com

## **03** KEY FEATURES

A Change Activity Setting and Check History





C Delete Device





Once the device is deleted from the current account, other users will be able to pair and connect to this device.

Ouick Start Guida I

**Find Quality Products Online at:** 

### www.GlobalTestSupply.com

## HONEYWELL TRANSMISSION RISK AIR MONITOR



Enterprise Users Quick Start Guide

### **01** ENTERPRISE USER WEB PORTAL REGISTRATION

For enterprise users with more than 10 devices, multiple sites and complex authorization hierarchy.



### Honeywell

Find Quality Products Online at:

www.GlobalTestSupply.com



### **O2** WEB PORTAL LOGIN, CREATE SITE/ORG AND ADD ROOM/DEVICE

A Web Portal -Login

|                  | Transmission Risk<br>Air Monitor                                                       |
|------------------|----------------------------------------------------------------------------------------|
|                  | jutkostaminā čom                                                                       |
| Air Monitoring   | Password                                                                               |
|                  | *****                                                                                  |
| Anytime Anywhere | Lanot to Bala (Mang Dadates Judites Locates)<br>Agentes<br>Agen