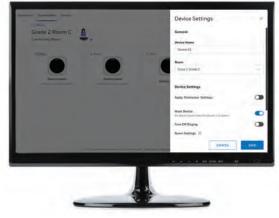

С Web Portal: **Device Setting** 

| Devices                                 |               |                         |                |             |  |
|-----------------------------------------|---------------|-------------------------|----------------|-------------|--|
| (bellenninger                           | 1700          |                         |                |             |  |
| 100000000000000000000000000000000000000 |               | 100-                    | -              | sub-stime.  |  |
|                                         | 1000          | Long-                   |                | ArtistyLowe |  |
|                                         |               |                         | 2              |             |  |
|                                         |               |                         |                | -           |  |
|                                         |               |                         |                | B           |  |
|                                         |               |                         |                | · sind      |  |
|                                         |               |                         |                |             |  |
|                                         |               |                         |                | -           |  |
|                                         |               |                         |                |             |  |
|                                         |               |                         |                |             |  |
|                                         |               |                         |                |             |  |
|                                         |               |                         |                |             |  |
|                                         |               |                         |                |             |  |
|                                         | T BUI Instant | International Statement | 10-10-10-10-10 |             |  |
|                                         |               |                         |                |             |  |

Note: A filter may be used to exclude or include the devices displayed. The user can filter the devices based on activity levels.

Note: The Admin user is allowed to change the following:

device name, room for current device, and device settings.

**Find Quality Products Online at:** 

6 |

www.GlobalTestSupply.com

C Web Portal: Device Setting

Note: The Admin user can make the same changes from the Device Settings screen.