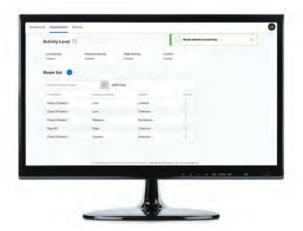

### **03 WEB PORTAL** DASHBOARD, SITE-LEVEL ALARM SETTING & DEVICE SETTING

A Web Portal: Dashboard

 Provide
 Provide

Note: Dashboard page will display all rooms by default.

Note: By clicking into a room, the user can see all the devices within.