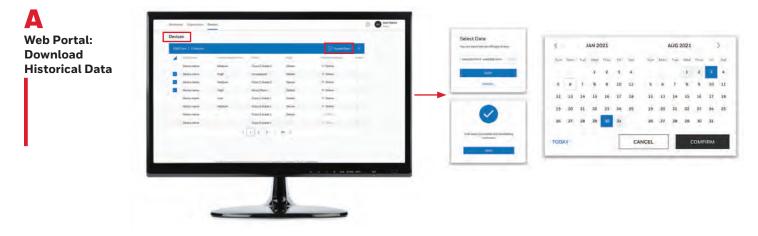

### **04 WEB PORTAL** DOWNLOAD HISTORICAL DATA AND OTHER FUNCTIONS

B Web Portal: Help

Note: Clicking the question mark icon will open a new tab with FAQ and also offer a download of the latest user manual page.