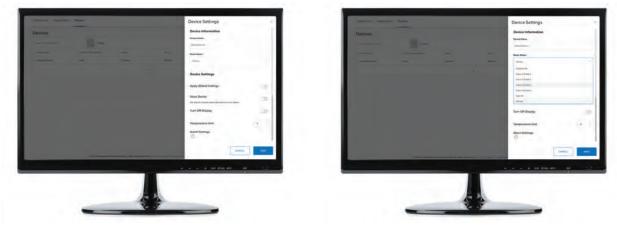

С Web Portal: **Device Setting** 

| Devices                                 |               |                         |                |             |  |
|-----------------------------------------|---------------|-------------------------|----------------|-------------|--|
| (bellenninger                           | 1700          |                         |                |             |  |
| 100000000000000000000000000000000000000 |               | 100-                    | -              | sub-stime.  |  |
|                                         | 1000          | Long-                   |                | ArtistyLowe |  |
|                                         |               |                         | 2              |             |  |
|                                         |               |                         |                | -           |  |
|                                         |               |                         |                | B           |  |
|                                         |               |                         |                | · sind      |  |
|                                         |               |                         |                |             |  |
|                                         |               |                         |                | -           |  |
|                                         |               |                         |                |             |  |
|                                         |               |                         |                |             |  |
|                                         |               |                         |                |             |  |
|                                         |               |                         |                |             |  |
|                                         |               |                         |                |             |  |
|                                         | T BUI Instant | International Statement | 10-10-10-10-10 |             |  |
|                                         |               |                         |                |             |  |

Note: A filter may be used to exclude or include the devices displayed. The user can filter the devices based on activity levels.

Note: The Admin user is allowed to change the following:

device name, room for current device, and device settings.

**Find Quality Products Online at:** 

6 |

www.GlobalTestSupply.com

C Web Portal: Device Setting

Note: The Admin user can make the same changes from the Device Settings screen.