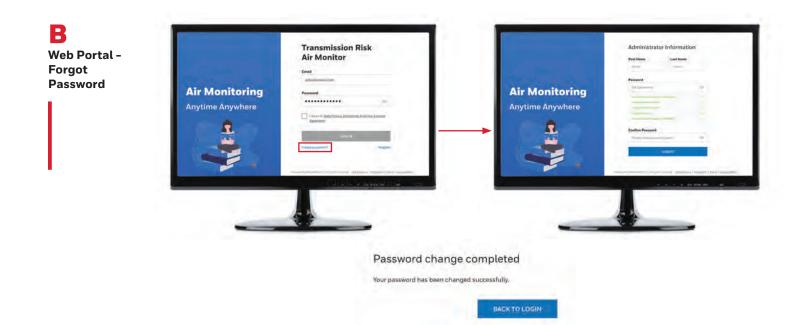

### **O2** WEB PORTAL LOGIN, CREATE SITE/ORG AND ADD ROOM/DEVICE

A Web Portal -Login

|                  | Transmission Risk<br>Air Monitor                                                       |
|------------------|----------------------------------------------------------------------------------------|
|                  | jutkostaminā čom                                                                       |
| Air Monitoring   | Password                                                                               |
|                  | *****                                                                                  |
| Anytime Anywhere | Lanot to Bala (Mang Dadates Judites Locates)<br>Agentes<br>Agentes<br>Martin<br>Martin |
|                  |                                                                                        |
|                  | 4 A - 4 44 mm 44                                                                       |
|                  |                                                                                        |

Login with correct credentials. Please note that LOGIN button is enabled only when the checkbox is checked.

| Air Monito<br>Anytime Any | <section-header><text><list-item><list-item><list-item><list-item><list-item><list-item><list-item></list-item></list-item></list-item></list-item></list-item></list-item></list-item></text></section-header> | )r | Air Monit<br>Anytime Any | ON BERALF OF YOURSHIP AND ANY PARTY TO WHOM THE GRANT ACCESS TO BUNEYWELL<br>SAFETY SLITE IN ACCOMPANCE WITH 45 THE TERMS BUREYS AND 45 EXPLACT | or |
|---------------------------|-----------------------------------------------------------------------------------------------------------------------------------------------------------------------------------------------------------------|----|--------------------------|-------------------------------------------------------------------------------------------------------------------------------------------------|----|
|                           | · · · + 00 000 00                                                                                                                                                                                               |    |                          | a a a internet                                                                                                                                  |    |

Accept EULA and Disclaimer (only on first-time login).

| Enternrice | leare Quick Start Guide